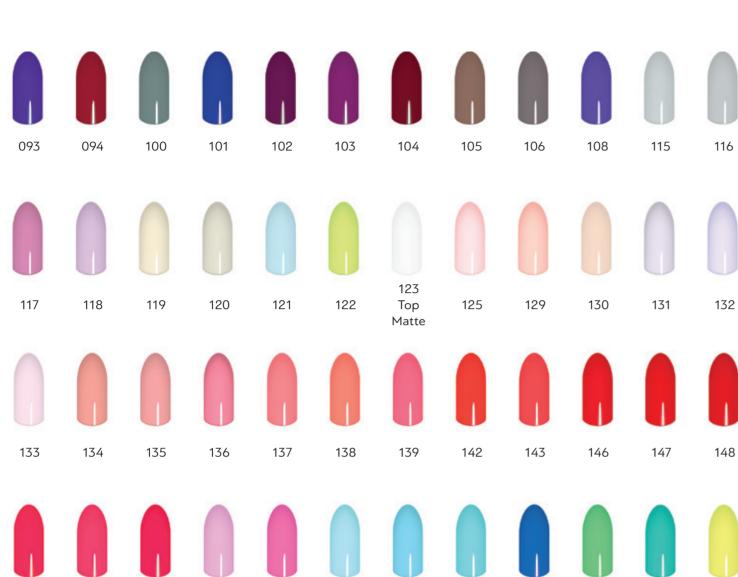

#### NAIL POLISH 40" FAST DRY

For a look that stands out, the new Elixir Make-Up varnish, with its rich color and soft texture, is your best ally.

Choose from hundreds of shades, without fear of color breaks or the need for multiple layers

Thanks to the new formula, the varnishes dry in 40 seconds and last up to 8 days, after the first application.

- 61 -

. 03 -

- 64 -

- 65 -

058

NAIL POLISH GLITTER 40" FAST DRY

NAIL POLISH 3D 40" FAST DRY