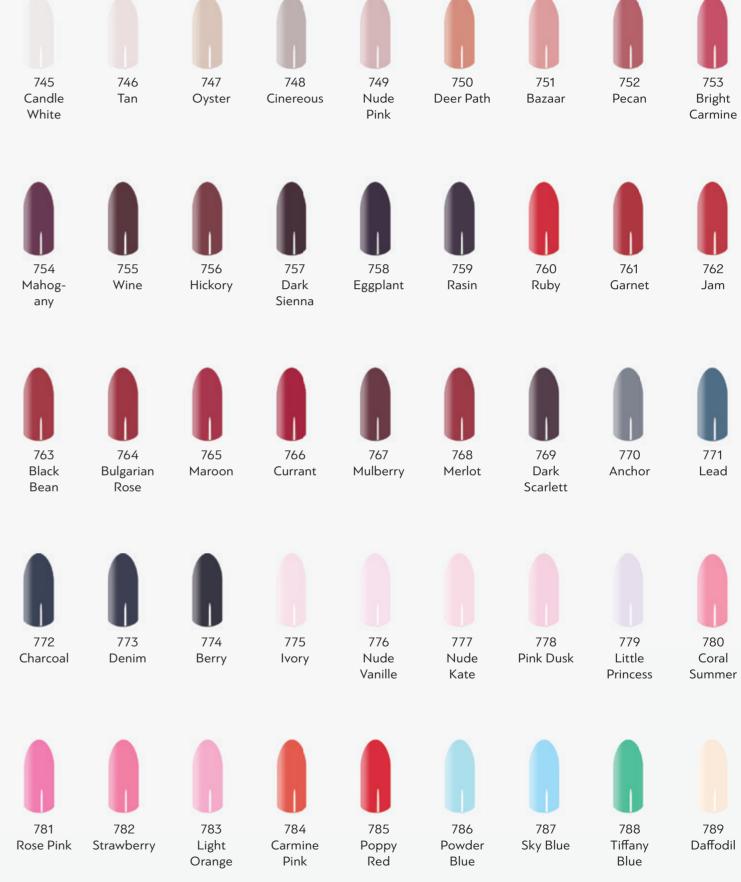

r breaks or the need for multiple layers

Thanks to the new formula, the varnishes dry in 40 seconds and last up to 8 days, after the first application.

- 61 -





. 03 -





- 64 -



- 65 -













058















NAIL POLISH GLITTER 40" FAST DRY





















NAIL POLISH 3D 40" FAST DRY



























833R

NAIL POLISH 4G 40" FAST DRY



- 71 -



Purple Burgundy

Rose

Ruby

Purple

833M

NAIL POLISH MATTE 40" FAST DRY



- 73 -



836

#### 2 WEEKS NAIL POLISH

Enjoy healthy and shiny nails for 2 weeks, without the use of a lamp, thanks to the revolutionary Gel Effect formula of Elixir Make-Up!

Step 1:

Spread a layer of Gel Effect 2 Weeks and let it dry. Repeat the process

Step 2:

Spread a layer of Top Coat 2 weeks and let it dry



- 72 -

- 75 -





- 74 -

Fast Dry





Multi Active heavy duty hardener for instant and extra fortifying protection. Fast Dry formula.

↑869





#### **Mega Top Shine**

Illuminate your nails with a brilliant coat of light. No more dull color!









↑868



Plump up the volume of your nail color with a gel-look effect!

**Gel Look Plumping** 

All in One Nail Care

Smoothing base coat, Anti-brittle treatment,

Moisturizing care,

Calcium Milk Gel

Nourish your nails to strong, athletic length

with a Calcium Milk

Enamel.

Effect

gloss top coat.

Stregthener & Mega



**↑**870 **↑**871



CLIXIR

←8870

- 77 -

# SHSMB



<sup>30 -</sup> 500

#### EYELASH & EYEBROW BRUSH

The eyelash and eyebrow brush for perfect color coverage and shading, has a brush and is the ideal choice for the care of your ey