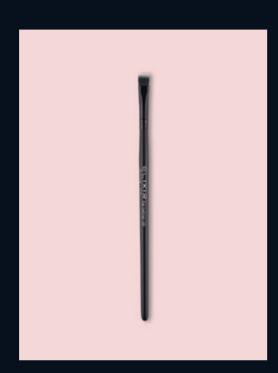

#### EYESHADOW BRUSH

An eye brush, specially designed, to easily mix your shadows. Make eye makeup a "toy" and create a seductive eye makeup look in minutes!

523

#### EYESHADOW BRUSH

This shadow brush, with an oblique head, is specially designed for natural buffing, thanks to its rounded bristles. It is ideal for creamy and wet shades and offers you a uniform result.