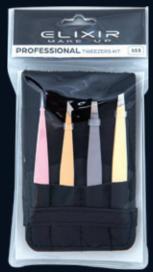

- 94 -

- 97 -

Create your own well designed eyebrows using the new Elixir Makeup Professional Slanted Tweezer. They come in flat and slanted tip.

Slanted eyebrow tweezers edges are hand-filled for grabbing long and thick eyebrow hairs evenly every time. After use, please remove any remaining hair and clean the tweezer using alcohol.

Flat eyebrow tweezers come with aligned points for controlled and precise eyebrow plucking.

553 - SET

- 96 -

- 98 -

- 99 -