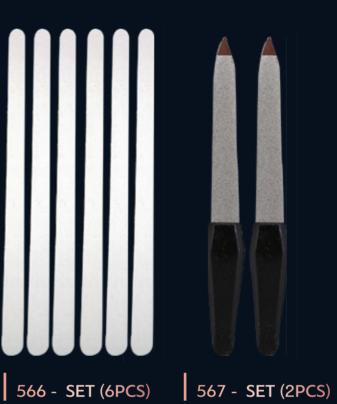

Material: Stainless steel

- 100 -

- 101 -

S

- 102 -

- 103 -

569 - SET (3PCS)

Elixir Makeup Professional Sand Paper Nail Files are double sided. The rough side is for shaping nails and the fine side is for smoothing them.

It is thicker than the common nail files and this makes it more rigid and easier to use.

Nail Files of exceptional quality and durability.

597 - SET (2PCS) 100/100

570 - SET (5PCS) 100/100

- 104 -

- 105 -

- 107 -