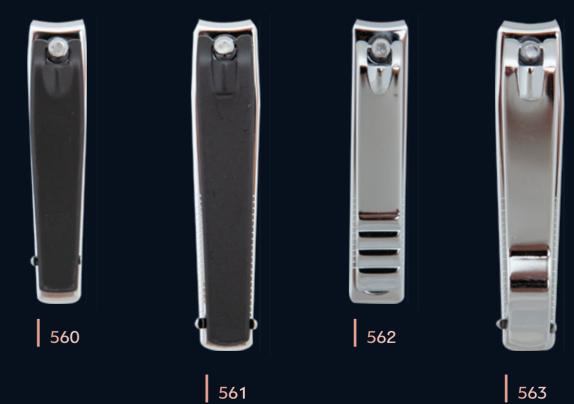

### 

S

Elixir Makeup Professional Nail Clippers are known for the high quality of metal and their excellent cutting ability. Trim across the nail from side to side then use a file to round corners and smooth the nail edge.

Material: Stainless steel

- 100 -

- 101 -

S

- 102 -

- 103 -

569 - SET (3PCS)

Elixir Makeup Professional Sand Paper Nail Files are double sided. The rough side is for shaping nails and the fine side is for smoothing them.