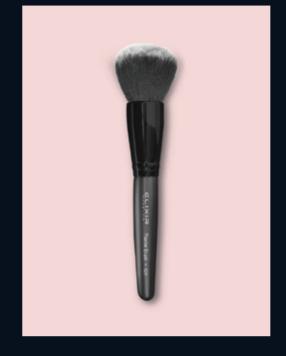

#### FAN BRUSH

The fan brush, or powder brush, ensures a flawless, smooth finish and full coverage of your face, leaving the skin uniform and natural. Its flat shape allows you to define your face evenly and makes it the ideal tool to remove excess product as soon as you finish your makeup.