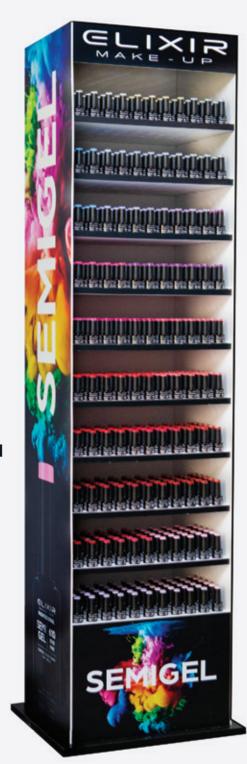

- 121 -

- 122 -

→ 8865A

PVC Semigel 5ml Stand
110 colors

47 x 41 x 180 cm (W x D x H)

← 8850N PVC Nail Stand

47 x 45 x 180 cm (W x D x H)

→ 8865C

PVC Semigel 15ml Stand 120 colors

58 x 41 x 180 cm (W x D x H)

← 8865B

PVC Semigel 8ml Stand

140 colors

64 x 41 x 180 cm (W x D x H)

- 123 -

- 125 -