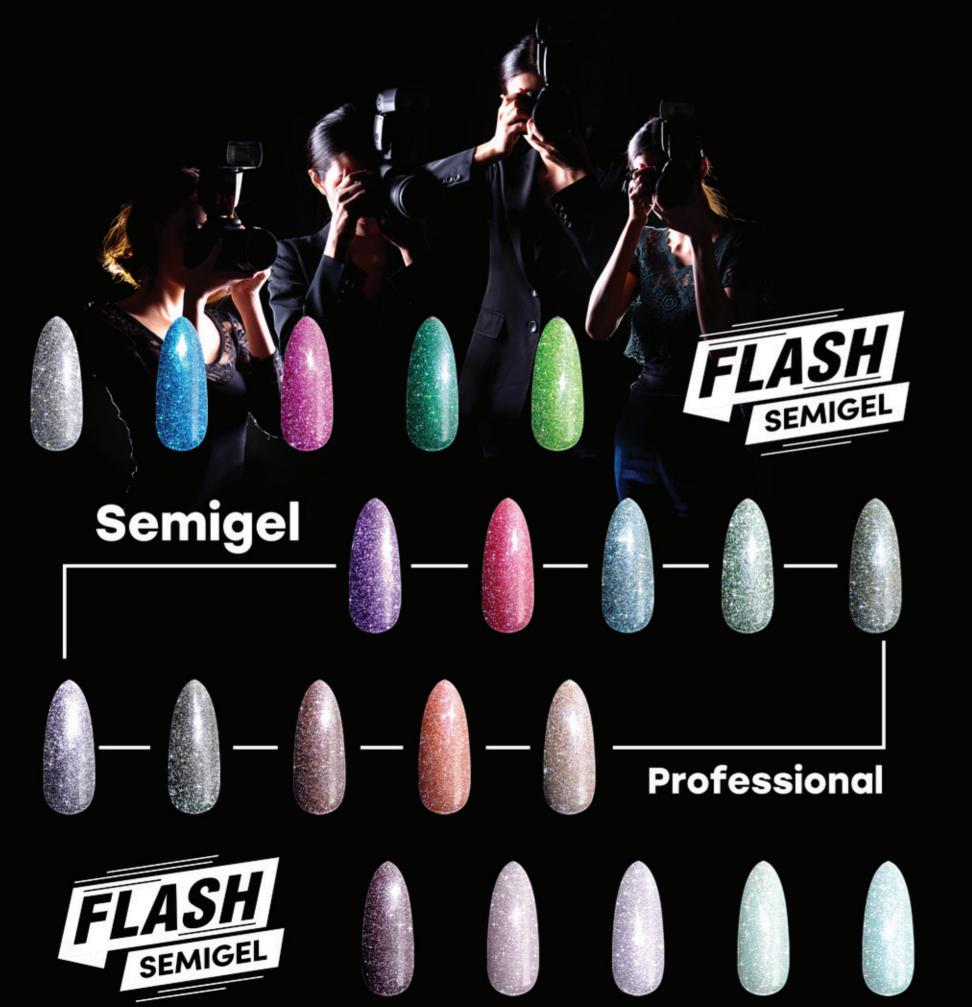

Cyclamen

Medium Orchid

Lagoon

Royal Blue

Mexican Blue

Blue Violet

- 33 -

1111 Silver City

1112 Moroccan Blue

1113 Barbie

1114 Royal Violet

1115 Sweet Pink

1116 Heather

1117 Loft Space

1118 Winter Mood

1119 Natural Choice

1120 Love Letter

© LIXI POPULATION OF THE PROPERTY OF THE PROPE

1121 Powder White

1122 Snow White

1123 Ghost White

1124 Cream

1125 Coconut

- 35 -