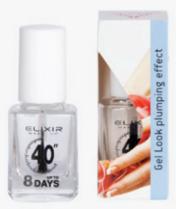

#### **Mega Top Shine**

Illuminate your nails with a brilliant coat of light. No more dull color!

↑868

Plump up the volume of your nail color with a gel-look effect!

**Gel Look Plumping** 

All in One Nail Care