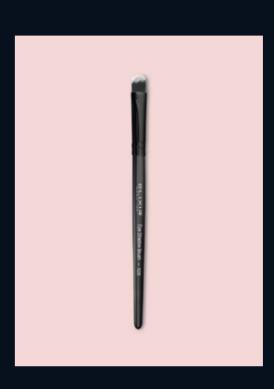

#### BLENDING BRUSH

The blending brush is ideal for uniform application, erasing and mixing shadows.

503