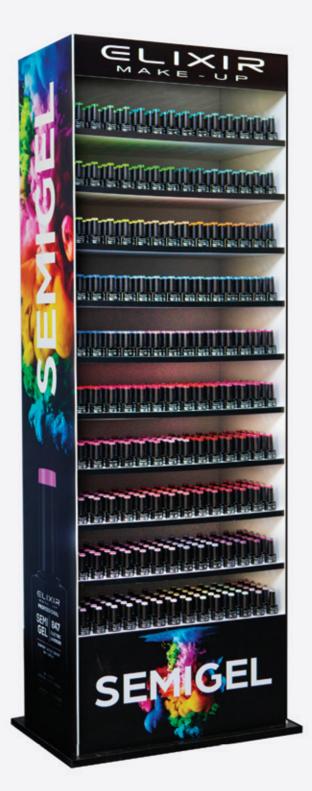

- 121 -

- 122 -

→ 8865A

PVC Semigel 5ml Stand
110 colors

47 x 41 x 180 cm (W x D x H)

← 8850N PVC Nail Stand

47 x 45 x 180 cm (W x D x H)

→ 8865C

PVC Semigel 15ml Stand 120 colors

58 x 41 x 180 cm (W x D x H)

← 8865B

PVC Semigel 8ml Stand

140 colors

64 x 41 x 180 cm (W x D x H)

- 123 -

- 125 -