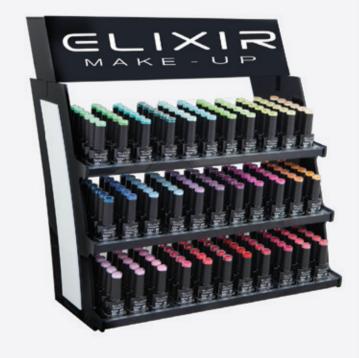

- 121 -

- 122 -

→ 8865A

PVC Semigel 5ml Stand
110 colors

47 x 41 x 180 cm (W x D x H)

← 8850N PVC Nail Stand

47 x 45 x 180 cm (W x D x H)

→ 8865C

PVC Semigel 15ml Stand 120 colors

58 x 41 x 180 cm (W x D x H)

← 8865B

PVC Semigel 8ml Stand

140 colors

64 x 41 x 180 cm (W x D x H)

- 123 -

- 125 -