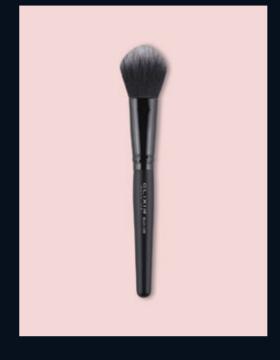

# **509**BLUSH BRUSH

The blush brush has a special design that allows you to apply your blush evenly, giving intense color and perfect coverage.