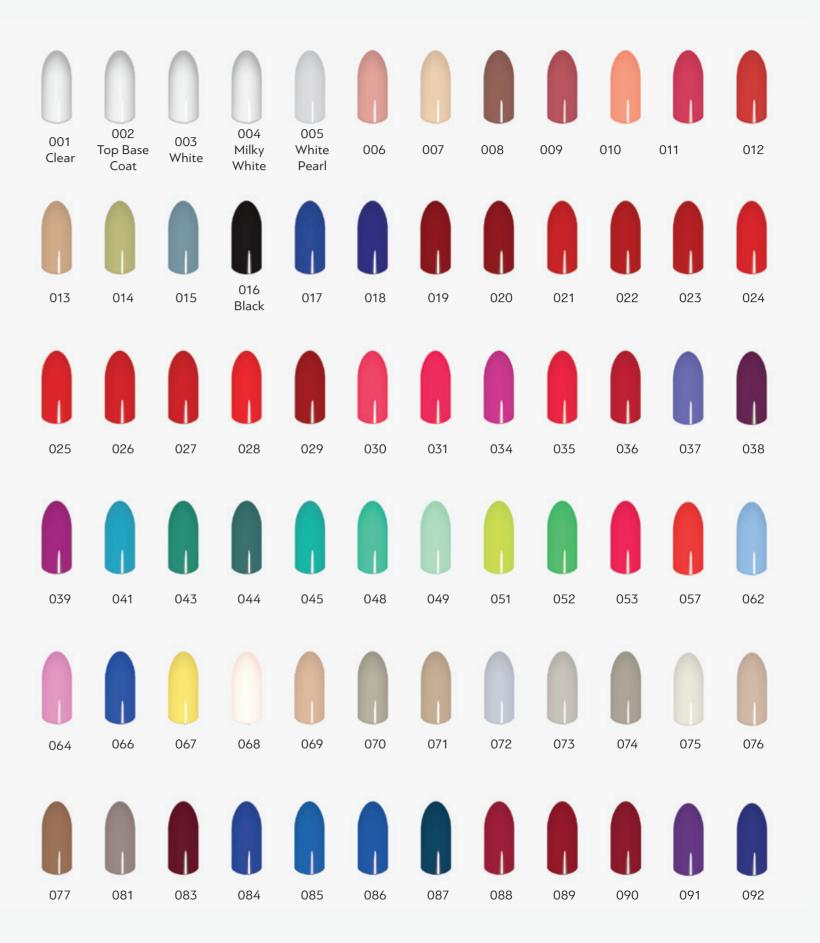

#### NAIL POLISH 40" FAST DRY

For a look that stands out, the new Elixir Make-Up varnish, with its rich color and soft texture, is your best ally.

Choose from hundreds of shades, without fear of color breaks or the need for multiple layers

Thanks to the new formula, the varnishes dry in 40 seconds and last up to 8 days, after the first application.

- 61 -

. 03 -

- 64 -

- 65 -

058

NAIL POLISH GLITTER 40" FAST DRY

NAIL POLISH 3D 40" FAST DRY