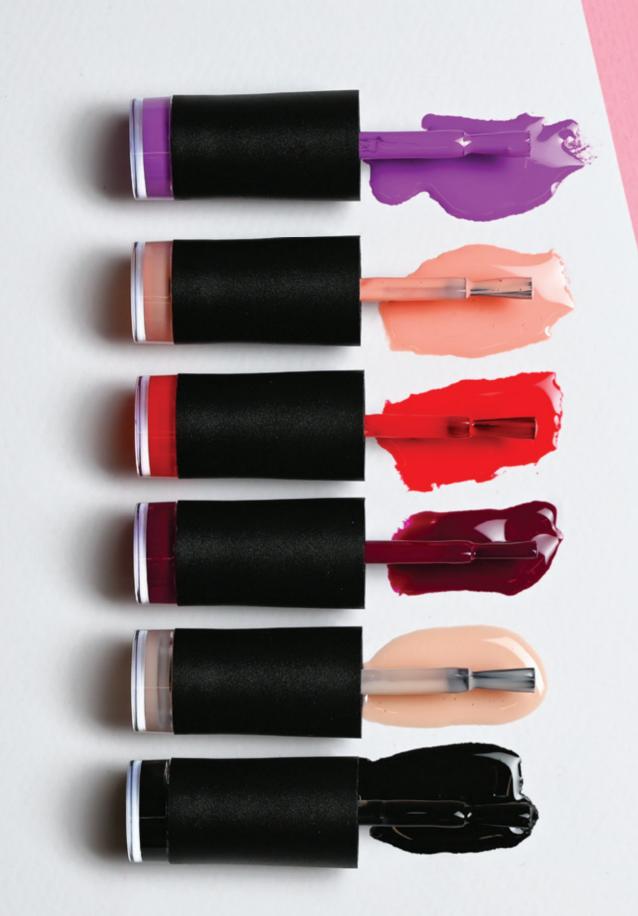

#### NAIL POLISH 40" FAST DRY

For a look that stands out, the new Elixir Make-Up varnish, with its rich color and soft texture, is your best ally.

Choose from hundreds of shades, without fear of color breaks or the need for multiple layers

Thanks to the new formula, the varnishes dry in 40 seconds and last up to 8 days, after the first application.

- 61 -

. 03 -

- 64 -

- 65 -

058

NAIL POLISH GLITTER 40" FAST DRY

NAIL POLISH 3D 40" FAST DRY