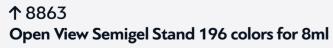

### ↑ 8859D Illuminated Single Wall Semigel Stand 8ml 228 colors

↑8859F

Illuminated Double Wall Semigel Stand 8ml 308 colors

160 x 34 x 210 cm (W x D x H)

- 127 -

Illuminated Single Wall Semigel Stand for 5ml 220 colors