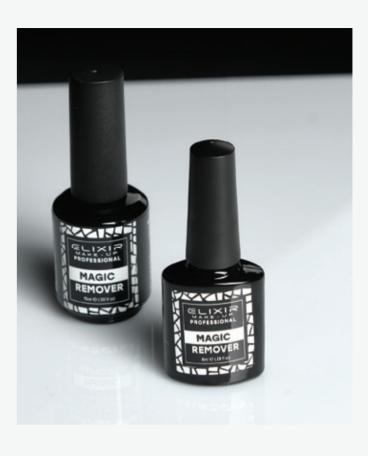

#### MAGIC REMOVER FOR UV GEL

Elixir Make-Up presents the revolutionary Magic Remover. The most innovative product that came to replace the traditional way of removal with acetone or the use of a wheel, neutralizing the varnish and making it peel easily!

#### Instructions for use:

- 1. File the surface of the nail well, removing the top coat.
- 2. Apply two coats of Magic Remover.
- 3. Wait 6-8 minutes.
- 4. Remove the varnish with the help of a pusher.
- 5. Using the buffer to remove any residues.

795 / 794 8ml / 15ml

833