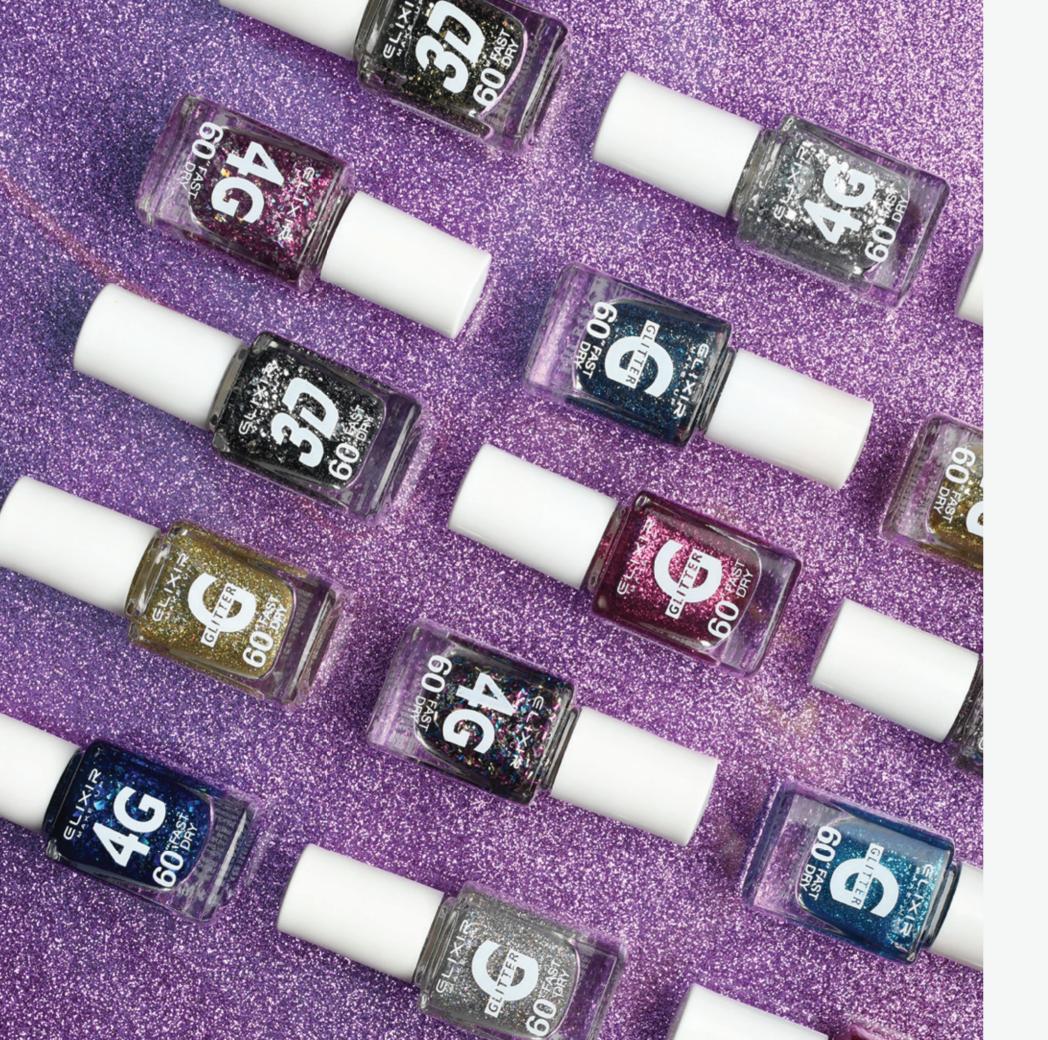

Thanks to the new formula, the varnishes dry in 40 seconds and last up to 8 days, after the first application.

- 61 -

. 03 -

- 64 -

- 65 -

058

NAIL POLISH GLITTER 40" FAST DRY

NAIL POLISH 3D 40" FAST DRY