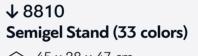

→ 8888
Nail Polish Stand (120 colors)

50 x 35 x 195 cm (W x D x H)

- 129 -

↑ 8859N Illuminated Wall Nail Polish Stand (220 colors)

↓ 8812 Nail Stand (45 colors)

60 x 28 x 47 cm (W x D x H)

- 130 -

↓ 8810 Nail Stand (33 colors)

45 x 28 x 47 cm (W x D x H)

↓ 8812 Semigel Stand (45 colors)

45 x 28 x 47 cm (W x D x H)

- 131 -

- 132 -

50 x 38 x 187 cm (W x D x H)

↑ 8817A **Rotating Nail Stand 168 colors** 

44 x 44 x 150 cm (W x D x H)