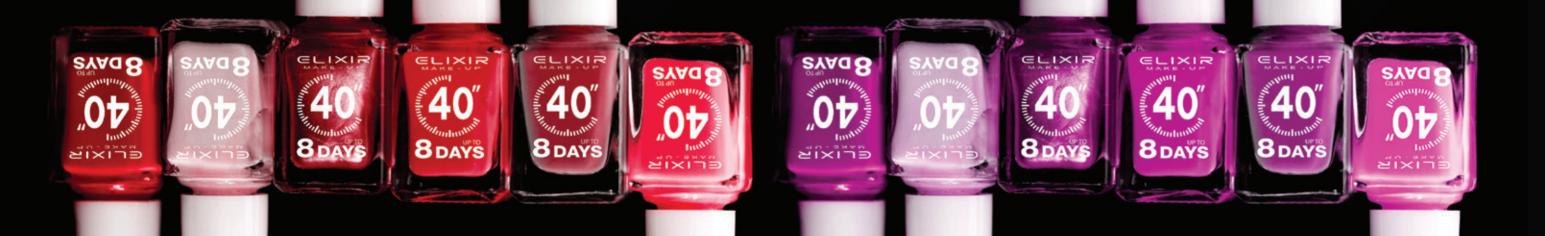

#### NAIL POLISH 40" FAST DRY

For a look that stands out, the new Elixir Make-Up varnish, with its rich color and soft texture, is your best ally.

Choose from hundreds of shades, without fear of color breaks or the need for multiple layers

Thanks to the new formula, the varnishes dry in 40 seconds and last up to 8 days, after the first application.

- 61 -

. 03 -

- 64 -

- 65 -

058

NAIL POLISH GLITTER 40" FAST DRY

NAIL POLISH 3D 40" FAST DRY