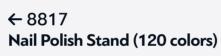

→ 8888
Nail Polish Stand (120 colors)

50 x 35 x 195 cm (W x D x H)

- 129 -

↑ 8859N Illuminated Wall Nail Polish Stand (220 colors)

↓ 8812 Nail Stand (45 colors)

60 x 28 x 47 cm (W x D x H)

- 130 -

↓ 8810 Nail Stand (33 colors)