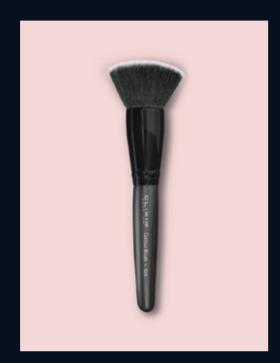

#### FAN BRUSH

The fan brush, or powder brush, ensures a flawless, smooth finish and full coverage of your face, leaving the skin uniform and natural. Its flat shape allows you to define your face evenly and makes it the ideal tool to remove excess product as soon as you finish your makeup.