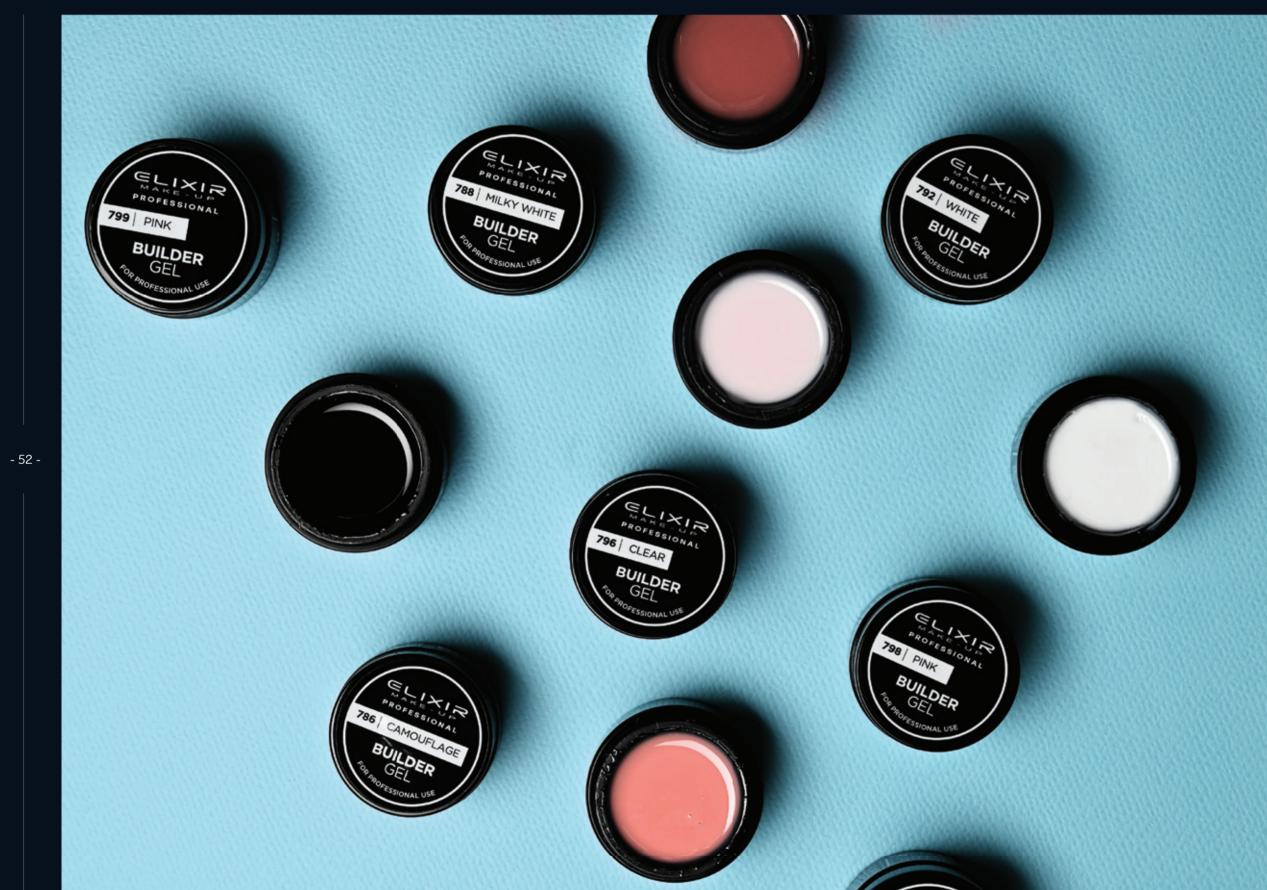

#### BUILDER GEL

Elixir Make-Up presents the professional single-phase building Gel in a viscous form, for a perfect and radiant result that lasts.

Suitable for the form technique, for building in tips and for physical reinforcement. Easy application. Extra durable.

|   | Code | Color       | Grams |
|---|------|-------------|-------|
|   | 785  | Camouflage  | 30gr  |
| U | 786  | Camouflage  | 15gr  |
|   | 787  | Milky White | 30gr  |
| U | 788  | Milky White | 15gr  |
|   | 792  | White       | 15gr  |
|   | 793  | White       | 30gr  |
|   | 796  | Clear       | 15gr  |
|   | 797  | Clear       | 30gr  |
|   | 798  | Pink        | 15gr  |
| J | 799  | Pink        | 30gr  |
|   |      |             |       |