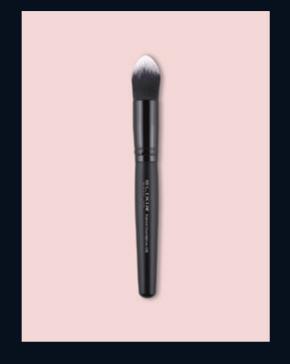

# POINTED FOUNDATION BRUSH

The pointed foundation brush has a conical head for the precise application and coverage of your skin. It is the ideal choice either for use with liquid & creamy products, or for products in powder form.