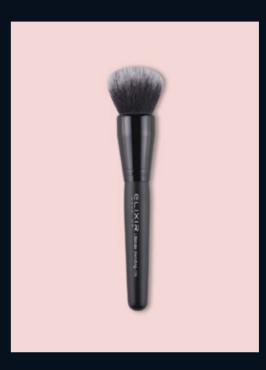

#### BLUSH BRUSH

The blush brush is the ideal brush for applying your blush and bronzer, both in powder form and in a creamy texture. The soft bristles and the shape of the brush make it easier to apply to all parts of your face and your contouring process.