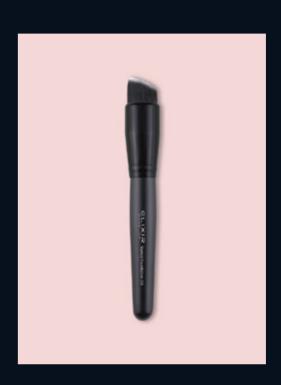

# 507 ANGLED FOUNDATION BRUSH

The angled foundation brush has a special shape that allows the precise application of the foundation in difficult areas and the easy contouring of the face. It can also be used for shading.