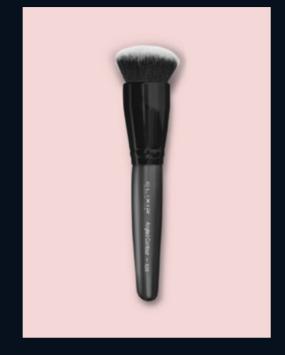

# 507 ANGLED FOUNDATION BRUSH

The angled foundation brush has a special shape that allows the precise application of the foundation in difficult areas and the easy contouring of the face. It can also be used for shading.