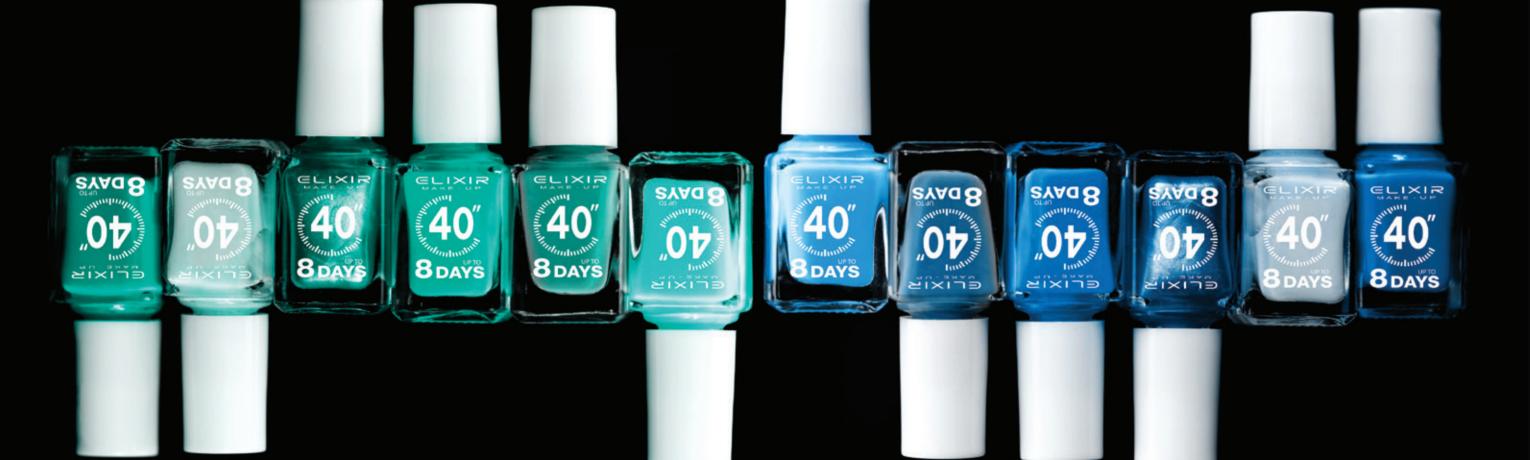

#### NAIL POLISH 40" FAST DRY

For a look that stands out, the new Elixir Make-Up varnish, with its rich color and soft texture, is your best ally.

Choose from hundreds of shades, without fear of color breaks or the need for multiple layers

Thanks to the new formula, the varnishes dry in 40 seconds and last up to 8 days, after the first application.

- 61 -

. 03 -

- 64 -

- 65 -

058

NAIL POLISH GLITTER 40" FAST DRY

NAIL POLISH 3D 40" FAST DRY