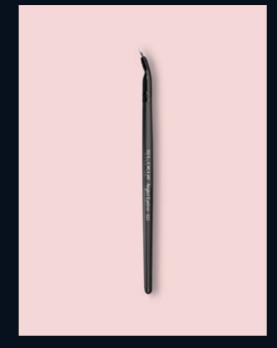

#### FLAT EYELINER BRUSH

The flat eyeliner brush has a straight blunt cut to help you create precise lines. You can use it to apply your liquid eyeliner or your shadow.

502