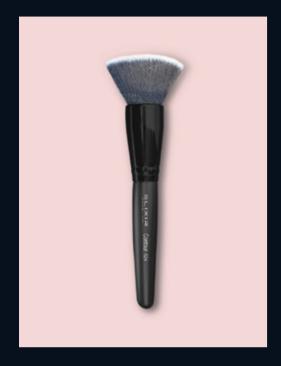

#### FAN BRUSH

The fan brush, or powder brush, ensures a flawless, smooth finish and full coverage of your face, leaving the skin uniform and natural. Its flat shape allows you to define your face evenly and makes it the ideal tool to remove excess product as soon as you finish your makeup.