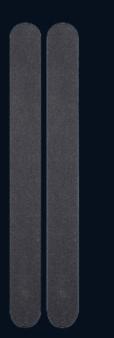

Material: Stainless steel

- 100 -

- 101 -

S

- 102 -

- 103 -

569 - SET (3PCS)

Elixir Makeup Professional Sand Paper Nail Files are double sided. The rough side is for shaping nails and the fine side is for smoothing them.

It is thicker than the common nail files and this makes it more rigid and easier to use.

Nail Files of exceptional quality and durability.

597 - SET (2PCS) 100/100

570 - SET (5PCS) 100/100

- 104 -

- 105 -

- 107 -