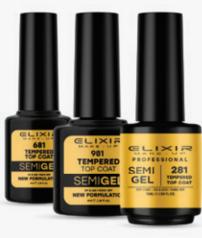

680 / 980 / 280 RUBBER TOP COAT (5ml / 8ml / 15ml)

681 / 981 / 281 TEMPERED TOP COAT (5ml / 8ml / 15ml)

682 / 982 / 282 GLITTER TOP COAT (5ml / 8ml / 15ml)

1126 AURORA EGGSHELL (8ml)

1127 BLACK EGGSHELL

1128 WHITE EGGSHELL (8ml)