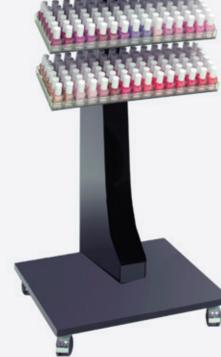

↑ 8859E Illuminated Small Wall Semigel Stand 8ml 156 colors

 $\bigotimes_{(W \times D \times H)} 84 \times 34 \times 210 \text{ cm}$ 

### ↑ 8859D Illuminated Single Wall Semigel Stand 8ml 228 colors

↑8859F

Illuminated Double Wall Semigel Stand 8ml 308 colors

160 x 34 x 210 cm (W x D x H)

- 127 -

Illuminated Single Wall Semigel Stand for 5ml 220 colors