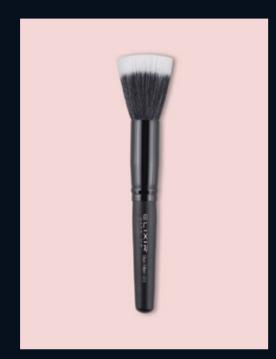

#### DUO FIBRE BRUSH

The duo fiber brush is used for the light application of your foundation and its mixing with the powder & other products that you use on it. What differentiates it from other brushes? The flexibility of its hair and the rigidity at its base help to spread your product properly and make it ideal for creating soft layers.