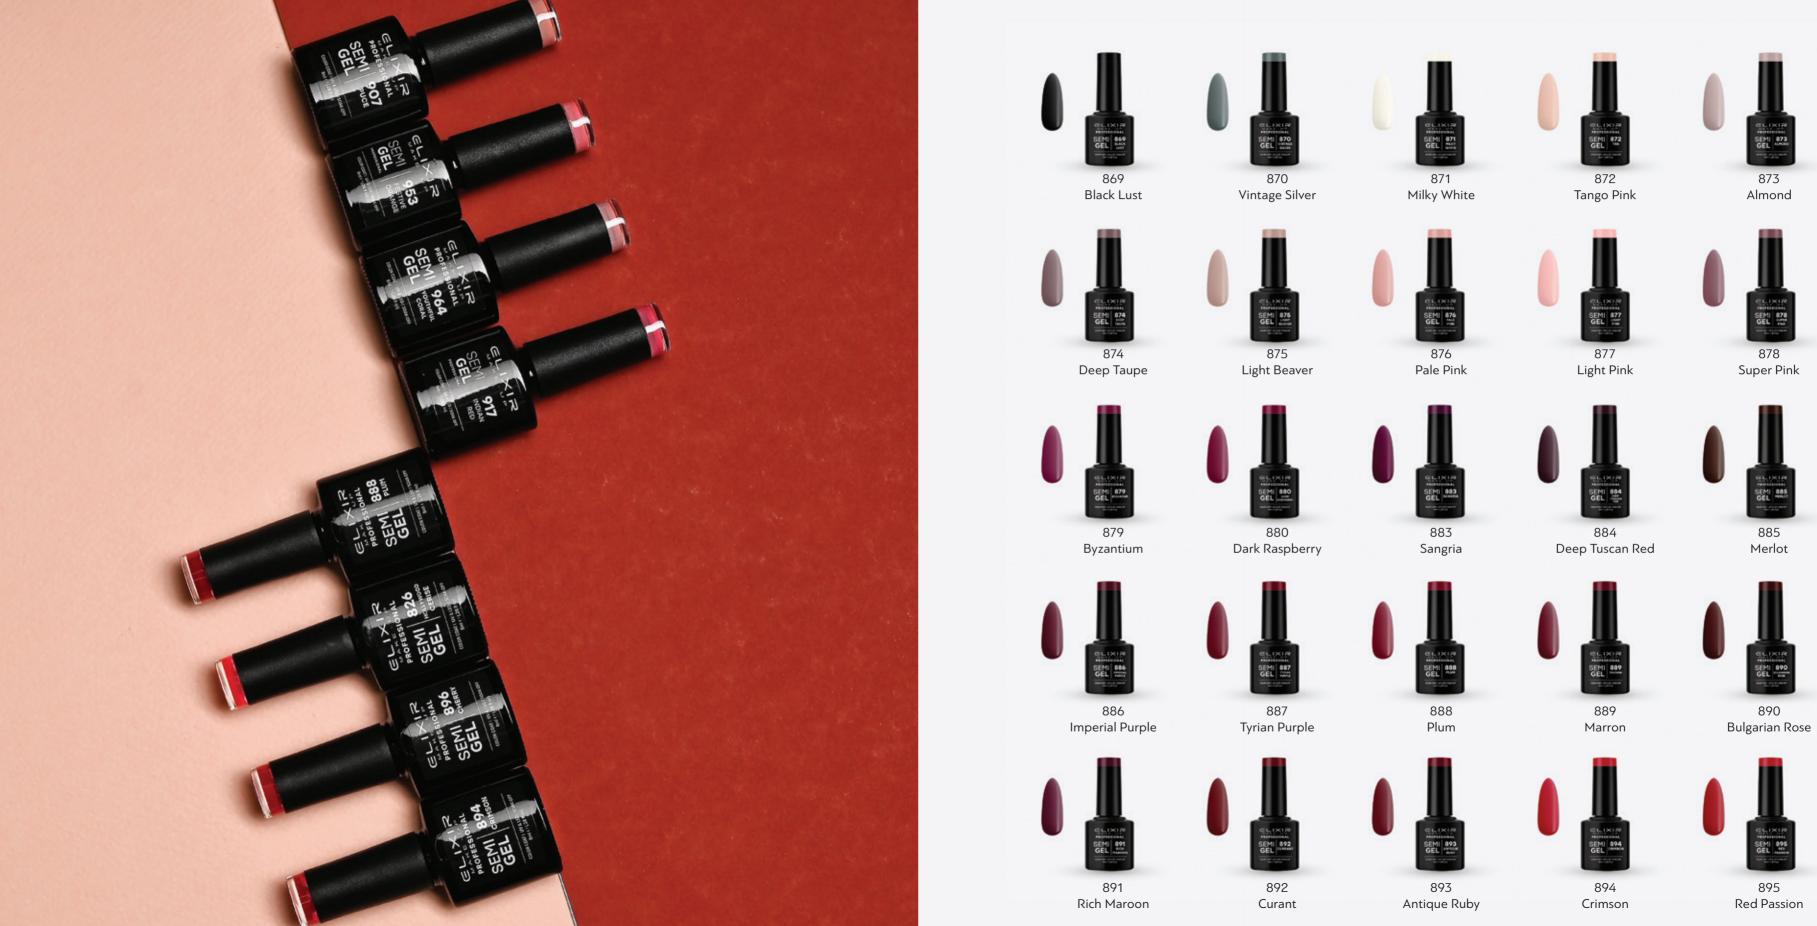

#### NAIL POLISH 40" FAST DRY

For a look that stands out, the new Elixir Make-Up varnish, with its rich color and soft texture, is your best ally.

Choose from hundreds of shades, without fear of color breaks or the need for multiple layers

Thanks to the new formula, the varnishes dry in 40 seconds and last up to 8 days, after the first application.

- 61 -

. 03 -

- 64 -

- 65 -

058

NAIL POLISH GLITTER 40" FAST DRY

NAIL POLISH 3D 40" FAST DRY