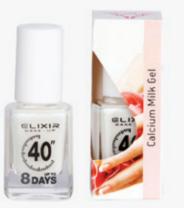

Smoothing base coat, Anti-brittle treatment,

Moisturizing care,

Calcium Milk Gel

Nourish your nails to strong, athletic length

with a Calcium Milk

Enamel.

Effect

gloss top coat.