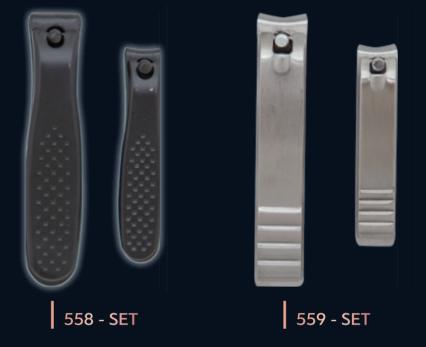

### 

S

Elixir Makeup Professional Nail Clippers are known for the high quality of metal and their excellent cutting ability. Trim across the nail from side to side then use a file to round corners and smooth the nail edge.

Material: Stainless steel

- 100 -

- 101 -

S

- 102 -

- 103 -

569 - SET (3PCS)

Elixir Makeup Professional Sand Paper Nail Files are double sided. The rough side is for shaping nails and the fine side is for smoothing them.