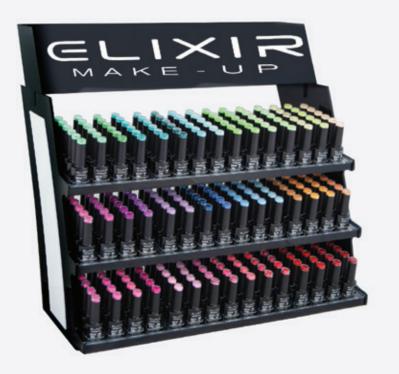

- 121 -

- 122 -

→ 8865A

PVC Semigel 5ml Stand
110 colors

47 x 41 x 180 cm (W x D x H)

← 8850N PVC Nail Stand

47 x 45 x 180 cm (W x D x H)

→ 8865C

PVC Semigel 15ml Stand 120 colors

58 x 41 x 180 cm (W x D x H)

← 8865B

PVC Semigel 8ml Stand

140 colors

64 x 41 x 180 cm (W x D x H)

- 123 -

- 125 -