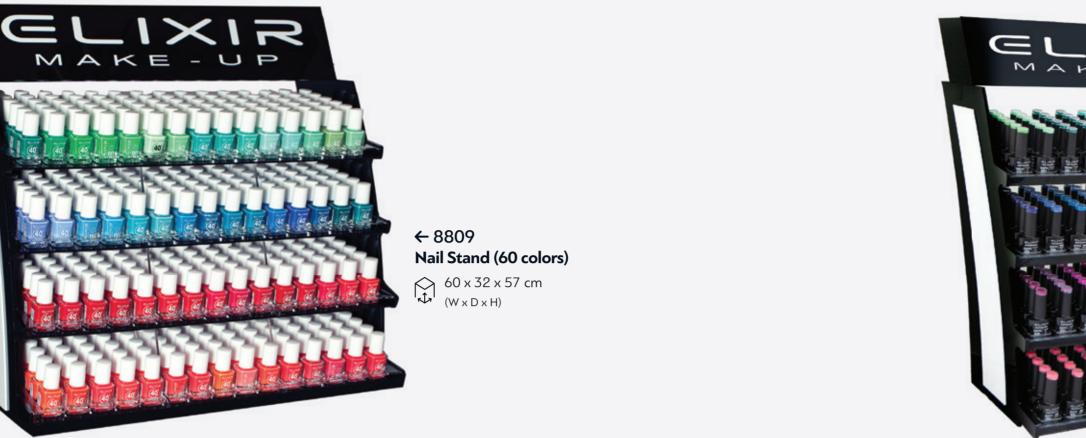

→ 8888
Nail Polish Stand (120 colors)

50 x 35 x 195 cm (W x D x H)

- 129 -

↑ 8859N Illuminated Wall Nail Polish Stand (220 colors)

↓ 8812 Nail Stand (45 colors)

60 x 28 x 47 cm (W x D x H)

- 130 -

↓ 8810 Nail Stand (33 colors)