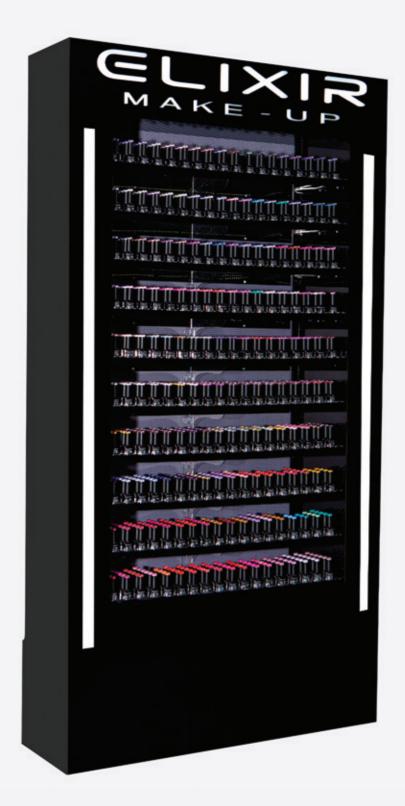

### ↑ 8859D Illuminated Single Wall Semigel Stand 8ml 228 colors

↑8859F

Illuminated Double Wall Semigel Stand 8ml 308 colors

160 x 34 x 210 cm (W x D x H)

- 127 -

Illuminated Single Wall Semigel Stand for 5ml 220 colors