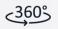

45 x 28 x 47 cm (W x D x H)

↓ 8812 Semigel Stand (45 colors)

45 x 28 x 47 cm (W x D x H)

- 131 -

- 132 -

50 x 38 x 187 cm (W x D x H)

↑ 8817A **Rotating Nail Stand 168 colors** 

44 x 44 x 150 cm (W x D x H)