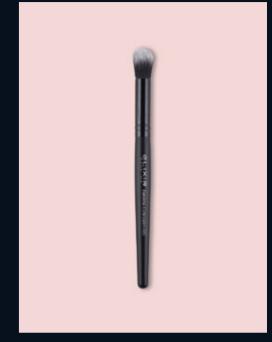

#### CONCEALER BRUSH

The concealer brush has the right shape to mix your concealer with the rest of your makeup. A concealer brush is considered best when it has the ideal size to cover small imperfections and is designed with tight and compact bristles that aid in blending.