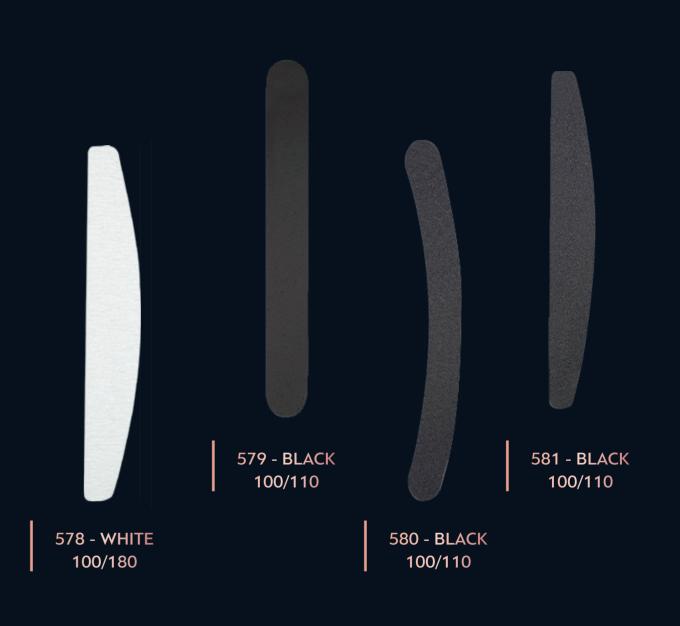

Material: Stainless steel

- 100 -

- 101 -

S

- 102 -

- 103 -

569 - SET (3PCS)

Elixir Makeup Professional Sand Paper Nail Files are double sided. The rough side is for shaping nails and the fine side is for smoothing them.

It is thicker than the common nail files and this makes it more rigid and easier to use.

Nail Files of exceptional quality and durability.

597 - SET (2PCS) 100/100

570 - SET (5PCS) 100/100

- 104 -

- 105 -

- 107 -