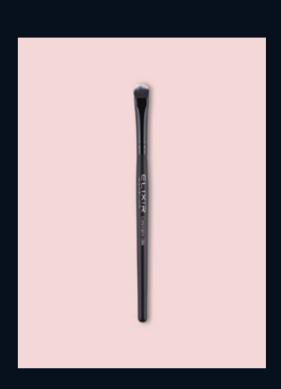

#### FLAT EYELINER BRUSH

The flat eyeliner brush has a straight blunt cut to help you create precise lines. You can use it to apply your liquid eyeliner or your shadow.

502