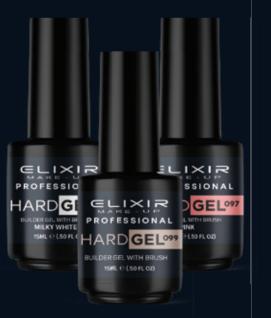

#### HARD GEL

780

781

782

783

784

Hard Gel is a thin Gel with a brush for easy application, it is suitable for natural strengthening and very little elongation. You can even use it on Tips.

It is recommended with a thin layer of base before its application.

| Code | Color       | Grams |
|------|-------------|-------|
| 097  | Pink        | 15ml  |
| 098  | Milky White | 15ml  |
| 099  | Clear       | 15ml  |

- 55 -

- 54 -

- 57 -