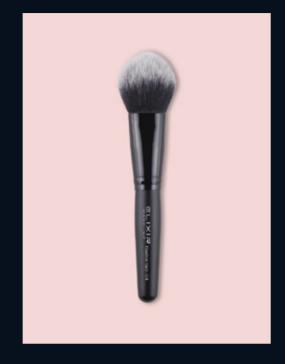

#### SCULPTING FACE BRUSH

The contour and curved shape of this brush hugs your face and makes mixing products easier. It is ideal for use with your foundation but works perfectly with other products with a creamy texture as well as a powder texture. - 83 -