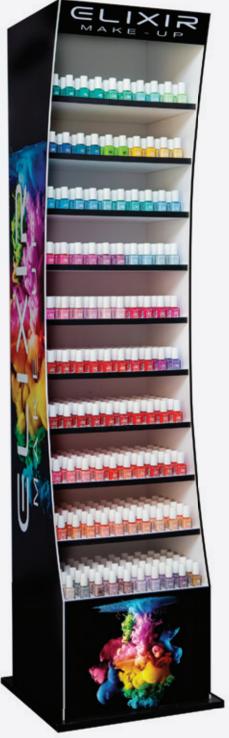

- 121 -

- 122 -

→ 8865A

PVC Semigel 5ml Stand
110 colors

47 x 41 x 180 cm (W x D x H)

← 8850N PVC Nail Stand

47 x 45 x 180 cm (W x D x H)

→ 8865C

PVC Semigel 15ml Stand 120 colors

58 x 41 x 180 cm (W x D x H)

← 8865B

PVC Semigel 8ml Stand

140 colors

64 x 41 x 180 cm (W x D x H)

- 123 -

- 125 -