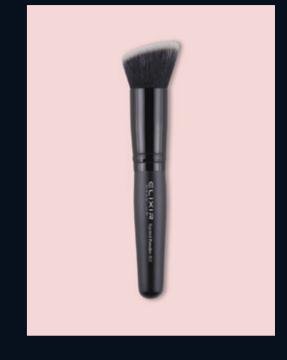

# 507 ANGLED FOUNDATION BRUSH

The angled foundation brush has a special shape that allows the precise application of the foundation in difficult areas and the easy contouring of the face. It can also be used for shading.