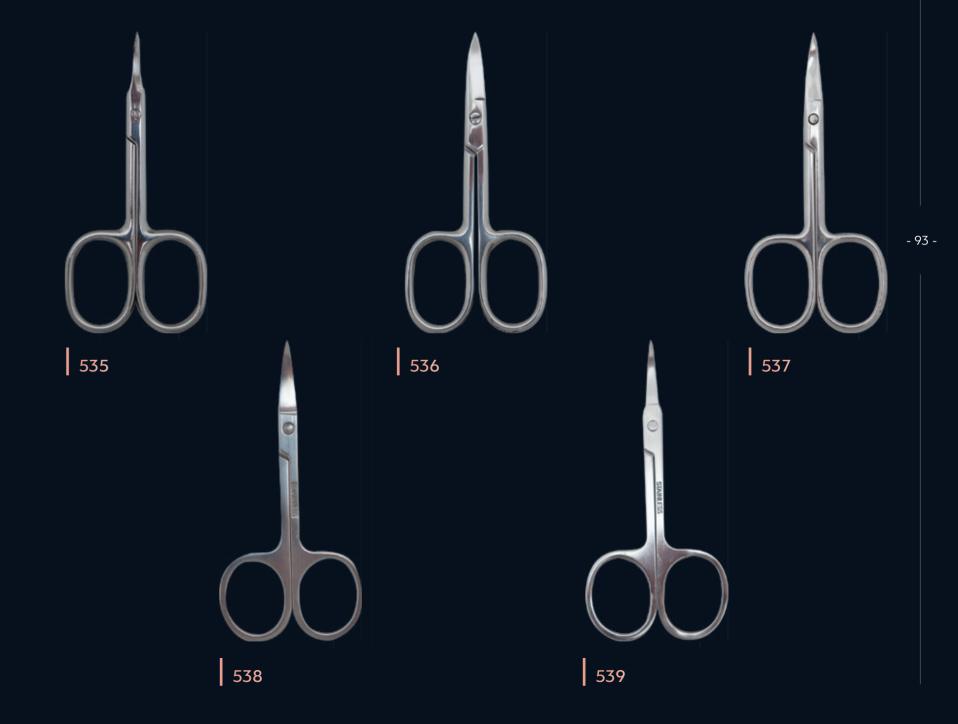

# S -

Elixir Makeup Nail Scissors are made of stainless steel to provide excellent cutting quality and high durability. The well sharpened blades cut the finger nails with ease.

### Directions of use:

In order to have an easier cut we suggest to soak fingers in warm water for a while. Trim carefully beyond fingertip following the curve of the nail.

- 92 -