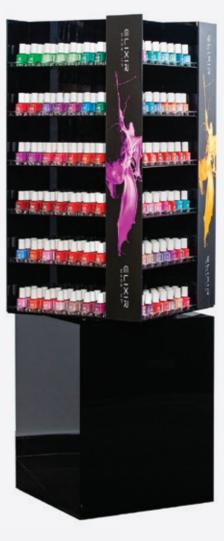

45 x 28 x 47 cm (W x D x H)

↓ 8812 Semigel Stand (45 colors)

45 x 28 x 47 cm (W x D x H)

- 131 -

- 132 -

50 x 38 x 187 cm (W x D x H)

↑ 8817A **Rotating Nail Stand 168 colors** 

44 x 44 x 150 cm (W x D x H)