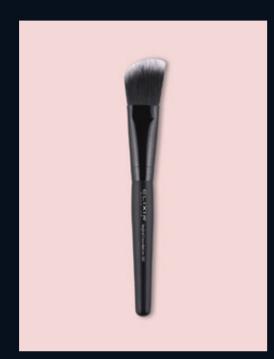

# 507 ANGLED FOUNDATION BRUSH

The angled foundation brush has a special shape that allows the precise application of the foundation in difficult areas and the easy contouring of the face. It can also be used for shading.