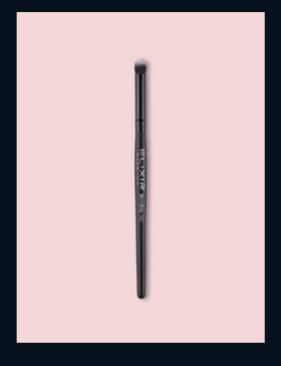

#### BLENDING BRUSH

The blending brush is ideal for uniform application, erasing and mixing shadows.

503