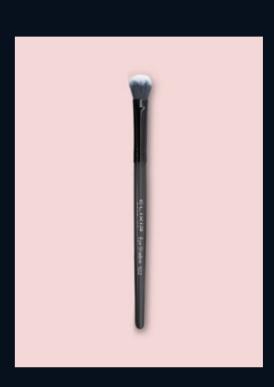

#### EYESHADOW BRUSH

An eye brush, specially designed, to easily mix your shadows. Make eye makeup a "toy" and create a seductive eye makeup look in minutes!

523