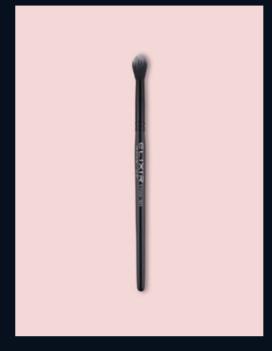

#### CREASE BRUSH

The crease brush is specially designed to apply and combine shadows on the crease of your eyelid. Its tapered tip is ideal for adding depth or making the eyes look bigger.

504