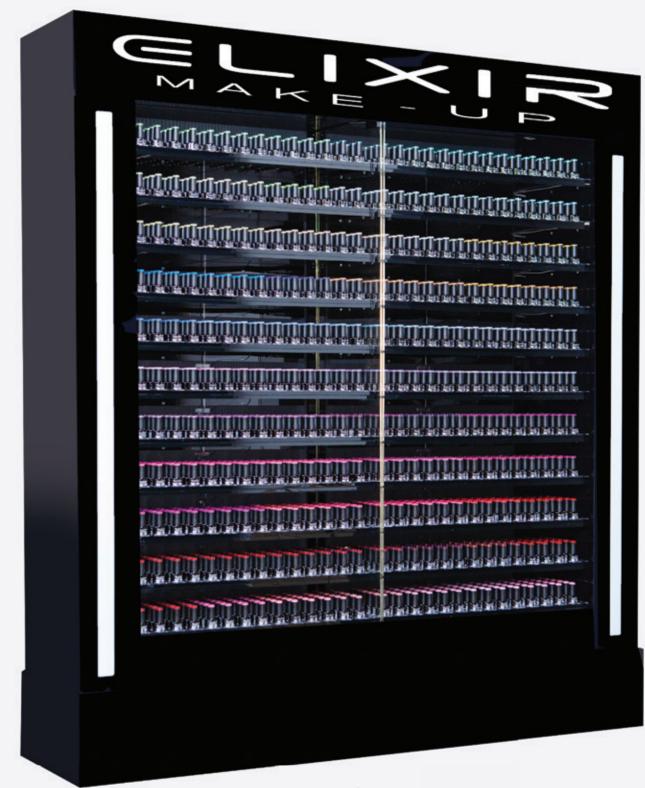

### ↑ 8859D Illuminated Single Wall Semigel Stand 8ml 228 colors

↑8859F

Illuminated Double Wall Semigel Stand 8ml 308 colors

160 x 34 x 210 cm (W x D x H)

- 127 -

Illuminated Single Wall Semigel Stand for 5ml 220 colors

↑8859H Illuminated Single Wall Semigel Stand for 15ml 121 colors

90 x 34 x 210 cm  $(W \times D \times H)$ 

Illuminated Triple Wall Semigel Stand 220 colors (5ml), 121 colors (15ml), 308 colors (8ml)

54 x 37 x 186 cm (W x D x H)