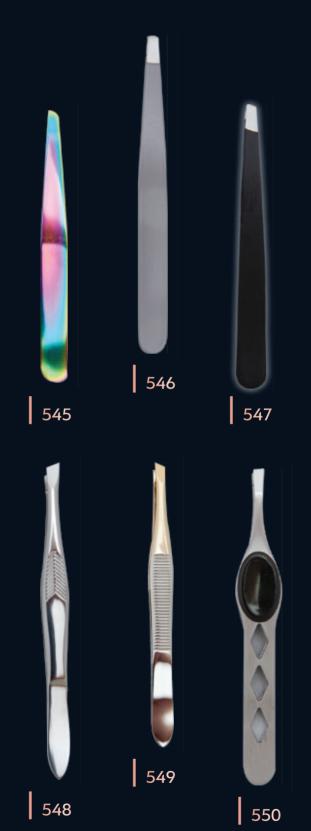

- 94 -

- 97 -

Create your own well designed eyebrows using the new Elixir Makeup Professional Slanted Tweezer. They come in flat and slanted tip.

Slanted eyebrow tweezers edges are hand-filled for grabbing long and thick eyebrow hairs evenly every time. After use, please remove any remaining hair and clean the tweezer using alcohol.

Flat eyebrow tweezers come with aligned points for controlled and precise eyebrow plucking.

553 - SET

- 96 -

- 98 -

- 99 -