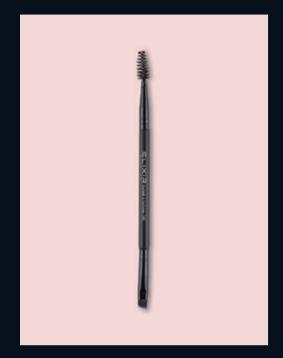

#### EYEBROW BRUSH

The Eyebrow Brush, with double tip, is ideal to fill and give the perfect shape to your eyebrows. Offers proper application of color on the eyelid and corners, for a professional result!