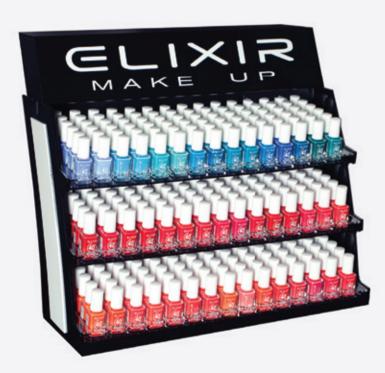

→ 8888
Nail Polish Stand (120 colors)

50 x 35 x 195 cm (W x D x H)

- 129 -

↑ 8859N Illuminated Wall Nail Polish Stand (220 colors)

↓ 8812 Nail Stand (45 colors)

60 x 28 x 47 cm (W x D x H)

- 130 -

↓ 8810 Nail Stand (33 colors)

45 x 28 x 47 cm (W x D x H)

↓ 8812 Semigel Stand (45 colors)

45 x 28 x 47 cm (W x D x H)

- 131 -

- 132 -

50 x 38 x 187 cm (W x D x H)

↑ 8817A **Rotating Nail Stand 168 colors** 

44 x 44 x 150 cm (W x D x H)