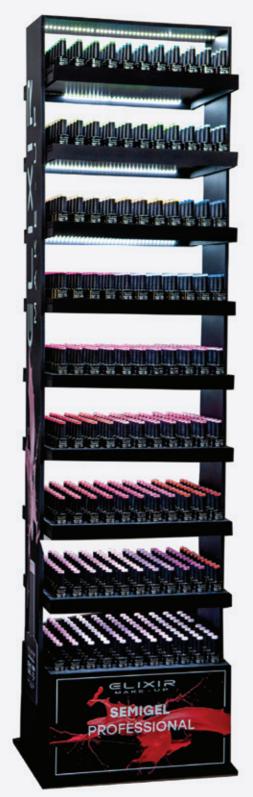

### ↑ 8859D Illuminated Single Wall Semigel Stand 8ml 228 colors

↑8859F

Illuminated Double Wall Semigel Stand 8ml 308 colors

160 x 34 x 210 cm (W x D x H)

- 127 -

Illuminated Single Wall Semigel Stand for 5ml 220 colors

↑8859H Illuminated Single Wall Semigel Stand for 15ml 121 colors

90 x 34 x 210 cm  $(W \times D \times H)$ 

Illuminated Triple Wall Semigel Stand 220 colors (5ml), 121 colors (15ml), 308 colors (8ml)

54 x 37 x 186 cm (W x D x H)