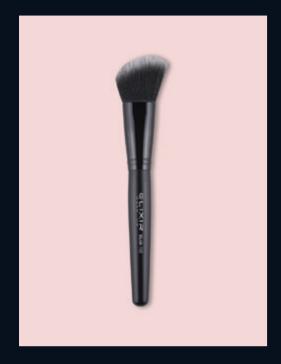

# **509**BLUSH BRUSH

The blush brush has a special design that allows you to apply your blush evenly, giving intense color and perfect coverage.