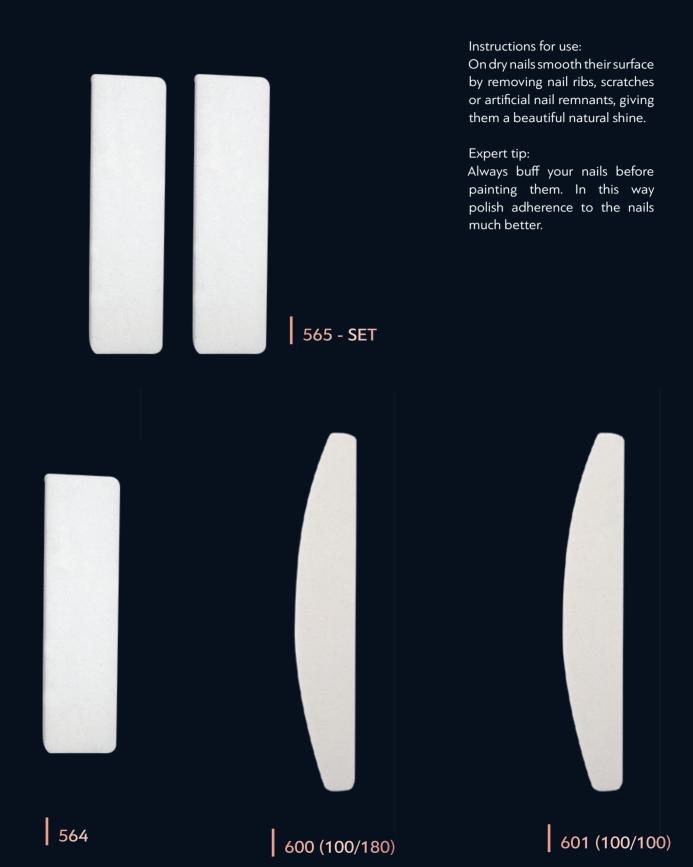

Material: Stainless steel

- 100 -

- 101 -

S

- 102 -

- 103 -

569 - SET (3PCS)

Elixir Makeup Professional Sand Paper Nail Files are double sided. The rough side is for shaping nails and the fine side is for smoothing them.

It is thicker than the common nail files and this makes it more rigid and easier to use.

Nail Files of exceptional quality and durability.

597 - SET (2PCS) 100/100

570 - SET (5PCS) 100/100

- 104 -

- 105 -

- 107 -