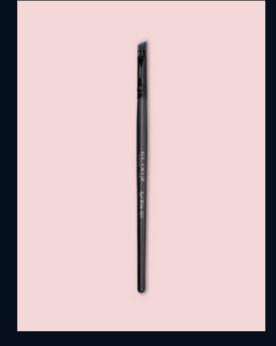

#### KABUKI BRUSH

The kabuki Brush is a practical high quality brush specially designed to apply powders, blushes and bronzers on your face and body.

**520**ANGLED EYELINER
BRUSH

The Angled Eyeliner Brush has an innovative brush with an angled handle, to have the absolute control and accuracy in the lines you want to give.