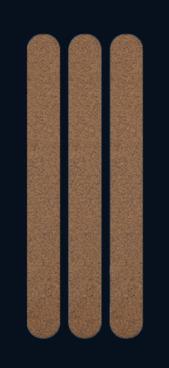

Material: Stainless steel

- 100 -

- 101 -

S

- 102 -

- 103 -

569 - SET (3PCS)

Elixir Makeup Professional Sand Paper Nail Files are double sided. The rough side is for shaping nails and the fine side is for smoothing them.

It is thicker than the common nail files and this makes it more rigid and easier to use.

Nail Files of exceptional quality and durability.

597 - SET (2PCS) 100/100

570 - SET (5PCS) 100/100

- 104 -

- 105 -

- 107 -