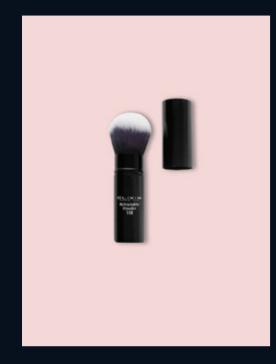

## RETRACTABLE POWDER BRUSH

The retractable powder brush is a rotating brush for all types of powder, for face and body, ideal to carry it in your bag or bag, wherever you are.

519