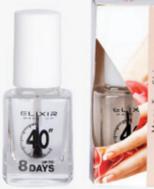

#### NAIL POLISH 40" FAST DRY

For a look that stands out, the new Elixir Make-Up varnish, with its rich color and soft texture, is your best ally.

Choose from hundreds of shades, without fear of color breaks or the need for multiple layers

Thanks to the new formula, the varnishes dry in 40 seconds and last up to 8 days, after the first application.

- 61 -

. 03 -

- 64 -

- 65 -

058

NAIL POLISH GLITTER 40" FAST DRY

NAIL POLISH 3D 40" FAST DRY