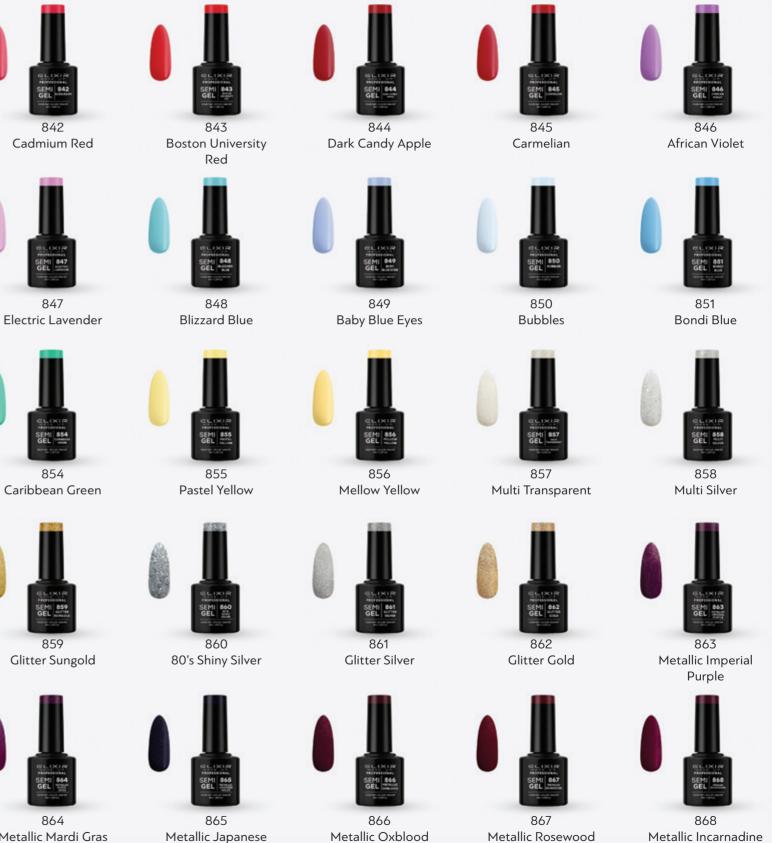

#### NAIL POLISH 40" FAST DRY

For a look that stands out, the new Elixir Make-Up varnish, with its rich color and soft texture, is your best ally.

Choose from hundreds of shades, without fear of color breaks or the need for multiple layers

Thanks to the new formula, the varnishes dry in 40 seconds and last up to 8 days, after the first application.

- 61 -

. 03 -

- 64 -

- 65 -

058

NAIL POLISH GLITTER 40" FAST DRY

NAIL POLISH 3D 40" FAST DRY