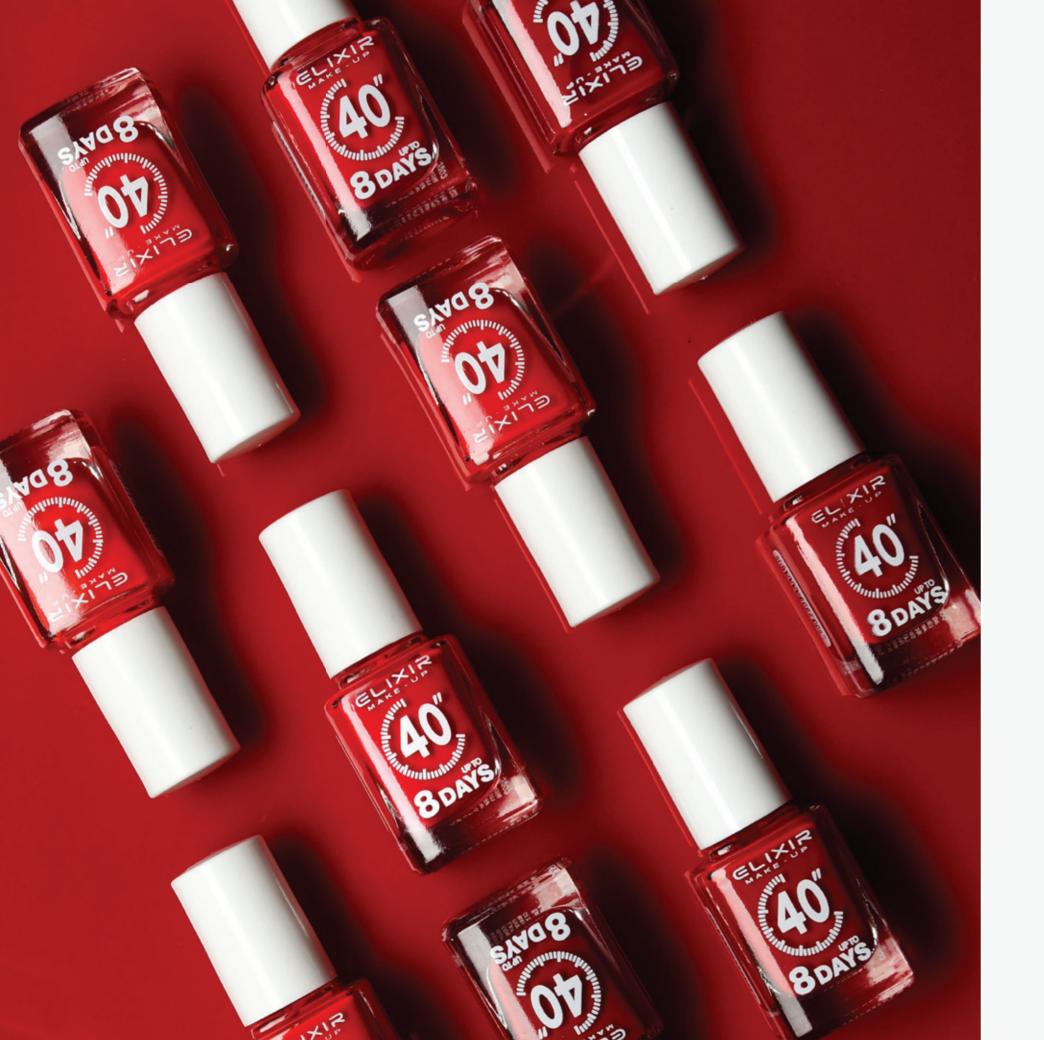

#### NAIL POLISH 40" FAST DRY

For a look that stands out, the new Elixir Make-Up varnish, with its rich color and soft texture, is your best ally.

Choose from hundreds of shades, without fear of color breaks or the need for multiple layers

Thanks to the new formula, the varnishes dry in 40 seconds and last up to 8 days, after the first application.

- 61 -

. 03 -

- 64 -

- 65 -

058

NAIL POLISH GLITTER 40" FAST DRY

NAIL POLISH 3D 40" FAST DRY