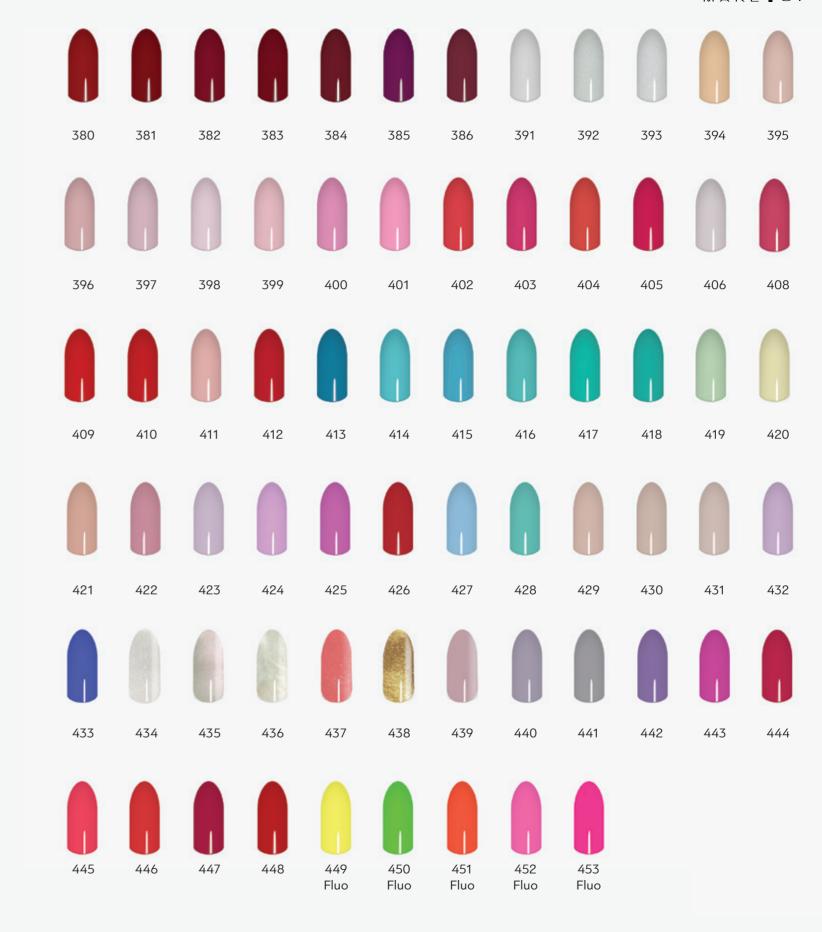

#### NAIL POLISH 40" FAST DRY

For a look that stands out, the new Elixir Make-Up varnish, with its rich color and soft texture, is your best ally.

Choose from hundreds of shades, without fear of color breaks or the need for multiple layers

Thanks to the new formula, the varnishes dry in 40 seconds and last up to 8 days, after the first application.

- 61 -

. 03 -

- 64 -

- 65 -

058

NAIL POLISH GLITTER 40" FAST DRY

NAIL POLISH 3D 40" FAST DRY