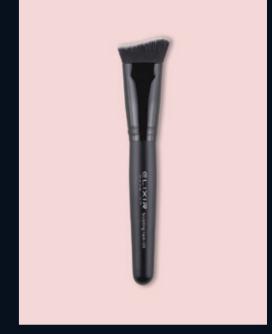

#### 517 SLANTED POWDER BRUSH

The slanted powder brush is a powder brush for a uniform effect on the skin. It is the ideal choice for use under the eye area, around the nose and in the eyebrow area, thanks to the amount of fibers and the shape it has.