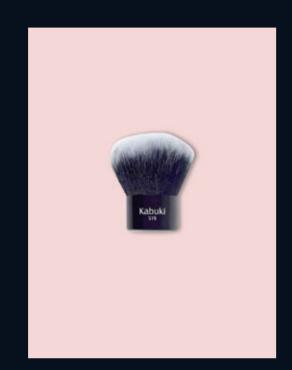

#### KABUKI BRUSH

The kabuki Brush is a practical high quality brush specially designed to apply powders, blushes and bronzers on your face and body.

**520**ANGLED EYELINER
BRUSH

The Angled Eyeliner Brush has an innovative brush with an angled handle, to have the absolute control and accuracy in the lines you want to give.