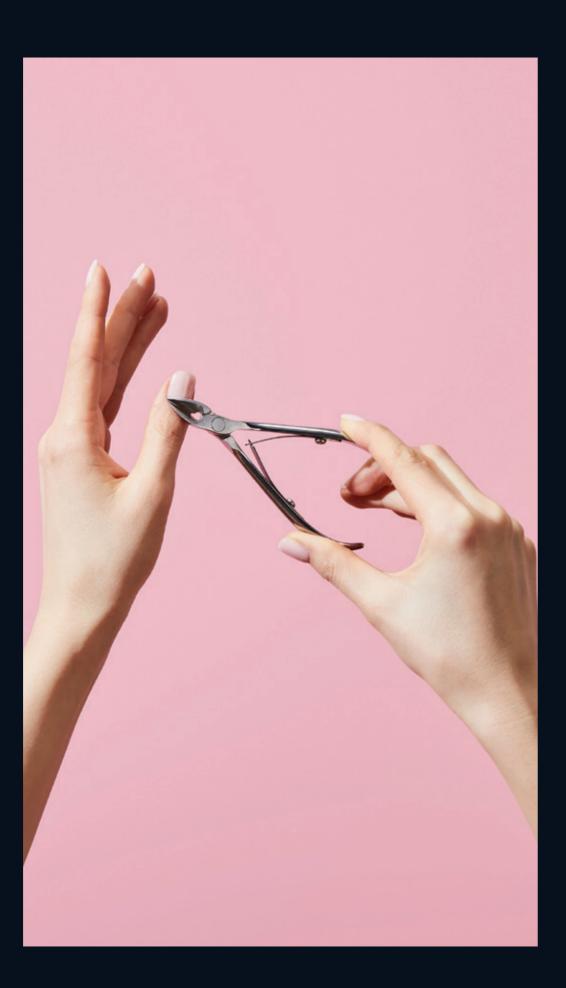

# S

Elixir Makeup Cuticle Nippers are made of stainless steel to provide excellent cutting quality and high stability. The well sharpened blades cut the cuticles with ease.

### Directions of use:

In order to have an easier cut we suggest to soak fingers in warm water for a while. Push cuticle back into a square shape with the blunt and of a manicure stick and cut the dead cuticle area.