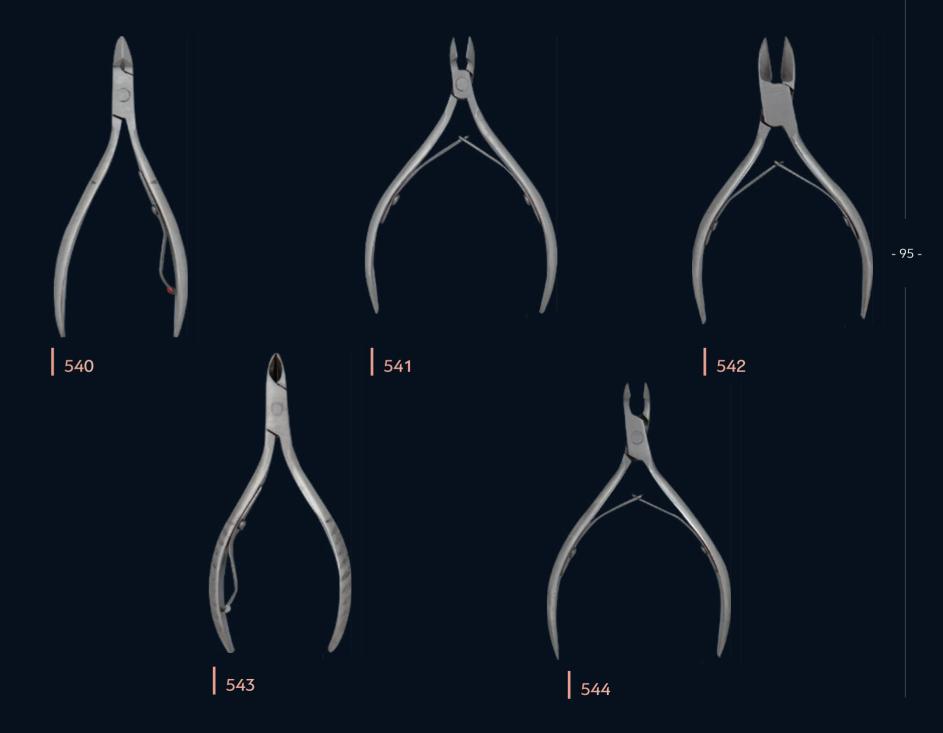

# S

Elixir Makeup Cuticle Nippers are made of stainless steel to provide excellent cutting quality and high stability. The well sharpened blades cut the cuticles with ease.

### Directions of use:

In order to have an easier cut we suggest to soak fingers in warm water for a while. Push cuticle back into a square shape with the blunt and of a manicure stick and cut the dead cuticle area.