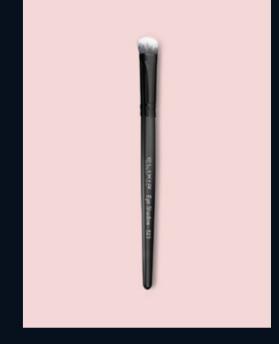

#### EYESHADOW BRUSH

An eye brush, specially designed, to easily mix your shadows. Make eye makeup a "toy" and create a seductive eye makeup look in minutes!

523