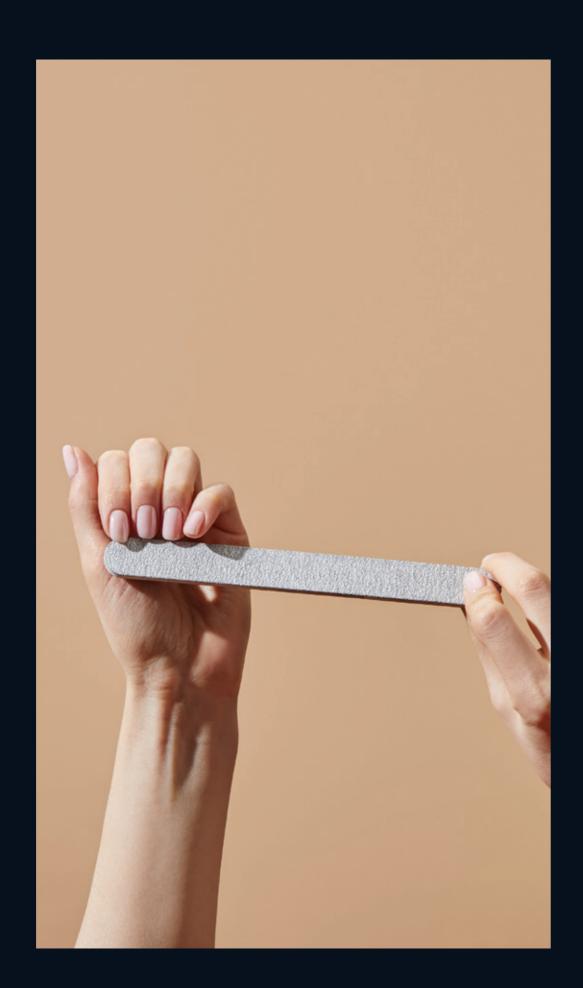

Material: Stainless steel

- 100 -

- 101 -

S

- 102 -

- 103 -

569 - SET (3PCS)

Elixir Makeup Professional Sand Paper Nail Files are double sided. The rough side is for shaping nails and the fine side is for smoothing them.

It is thicker than the common nail files and this makes it more rigid and easier to use.

Nail Files of exceptional quality and durability.

597 - SET (2PCS) 100/100

570 - SET (5PCS) 100/100

- 104 -

- 105 -

- 107 -