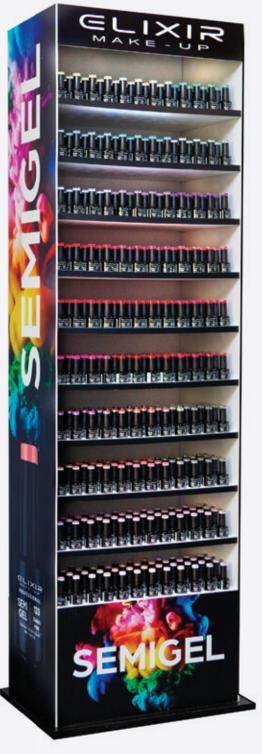

↑ 8859E Illuminated Small Wall Semigel Stand 8ml 156 colors

 $\bigotimes_{(W \times D \times H)} 84 \times 34 \times 210 \text{ cm}$ 

### ↑ 8859D Illuminated Single Wall Semigel Stand 8ml 228 colors

↑8859F

Illuminated Double Wall Semigel Stand 8ml 308 colors

160 x 34 x 210 cm (W x D x H)

- 127 -

Illuminated Single Wall Semigel Stand for 5ml 220 colors