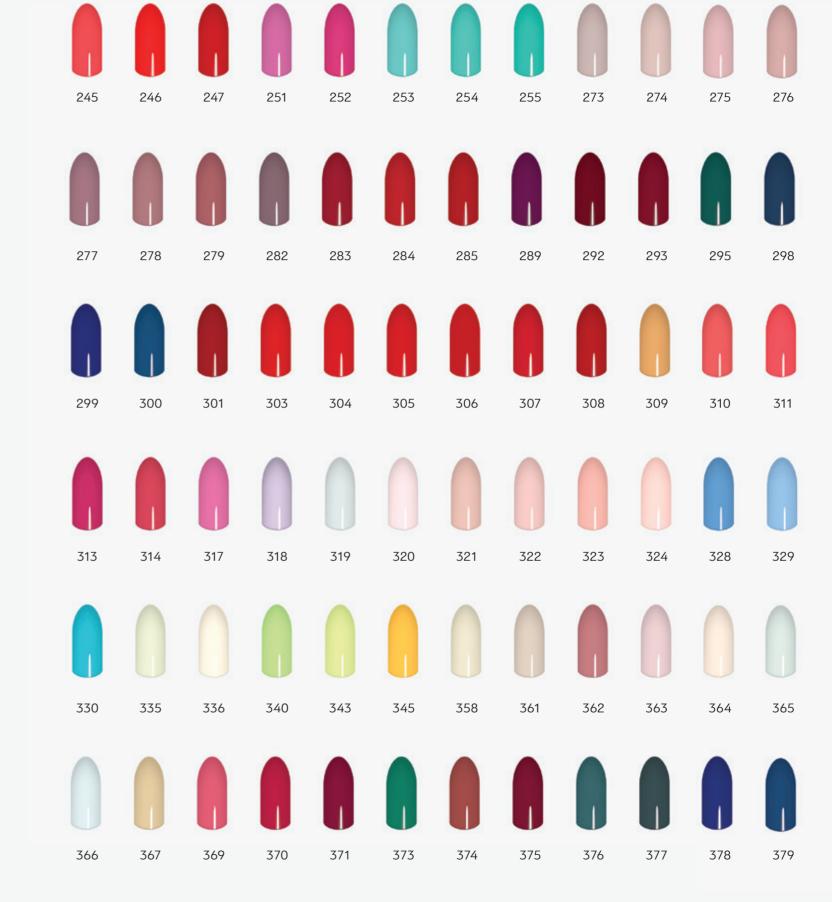

#### NAIL POLISH 40" FAST DRY

For a look that stands out, the new Elixir Make-Up varnish, with its rich color and soft texture, is your best ally.

Choose from hundreds of shades, without fear of color breaks or the need for multiple layers

Thanks to the new formula, the varnishes dry in 40 seconds and last up to 8 days, after the first application.

- 61 -

. 03 -

- 64 -

- 65 -

058

NAIL POLISH GLITTER 40" FAST DRY

NAIL POLISH 3D 40" FAST DRY