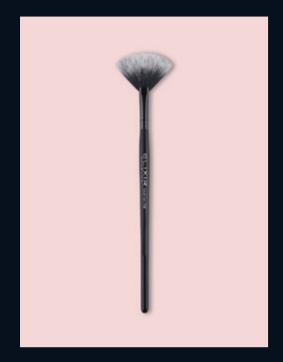

#### SMALL FAN BRUSH

The small fan brush is used to apply your highlighter and bronzer. The flat fan shape of the brush allows you to define your cheekbones and gently apply your highlighter.