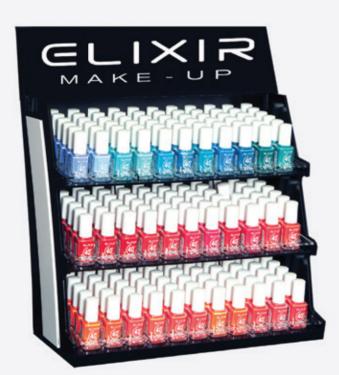

→ 8888
Nail Polish Stand (120 colors)

50 x 35 x 195 cm (W x D x H)

- 129 -

↑ 8859N Illuminated Wall Nail Polish Stand (220 colors)

↓ 8812 Nail Stand (45 colors)

60 x 28 x 47 cm (W x D x H)

- 130 -

↓ 8810 Nail Stand (33 colors)

45 x 28 x 47 cm (W x D x H)

↓ 8812 Semigel Stand (45 colors)

45 x 28 x 47 cm (W x D x H)

- 131 -

- 132 -

50 x 38 x 187 cm (W x D x H)

↑ 8817A **Rotating Nail Stand 168 colors** 

44 x 44 x 150 cm (W x D x H)