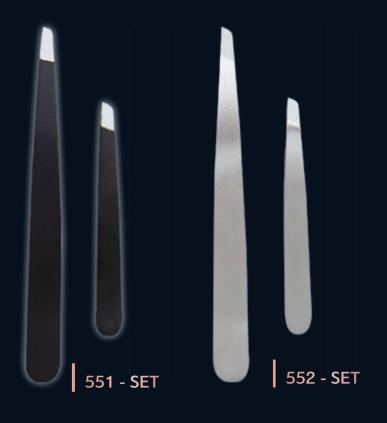

- 94 -

- 97 -

Create your own well designed eyebrows using the new Elixir Makeup Professional Slanted Tweezer. They come in flat and slanted tip.

Slanted eyebrow tweezers edges are hand-filled for grabbing long and thick eyebrow hairs evenly every time. After use, please remove any remaining hair and clean the tweezer using alcohol.

Flat eyebrow tweezers come with aligned points for controlled and precise eyebrow plucking.

553 - SET

- 96 -

- 98 -

- 99 -