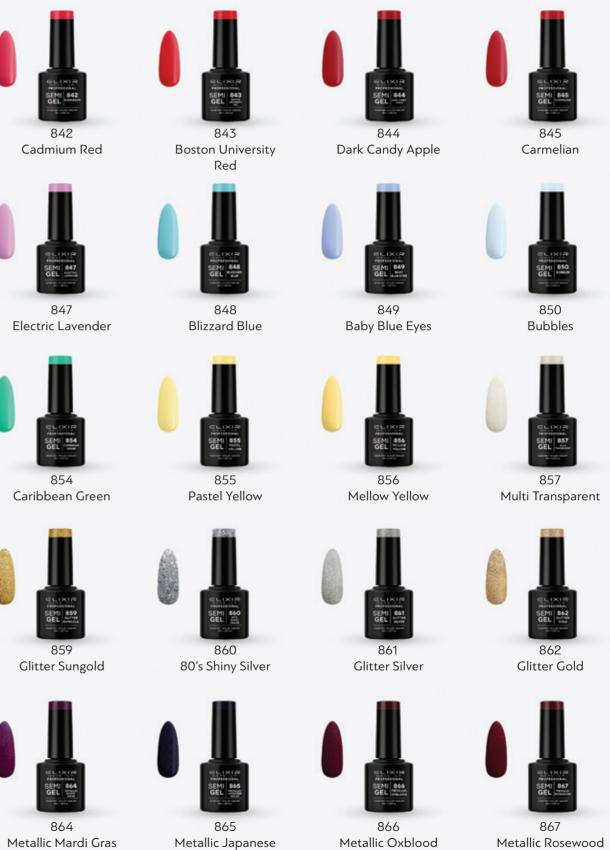

#### NAIL POLISH 40" FAST DRY

For a look that stands out, the new Elixir Make-Up varnish, with its rich color and soft texture, is your best ally.

Choose from hundreds of shades, without fear of color breaks or the need for multiple layers

Thanks to the new formula, the varnishes dry in 40 seconds and last up to 8 days, after the first application.

- 61 -

. 03 -

- 64 -

- 65 -

058

NAIL POLISH GLITTER 40" FAST DRY

NAIL POLISH 3D 40" FAST DRY