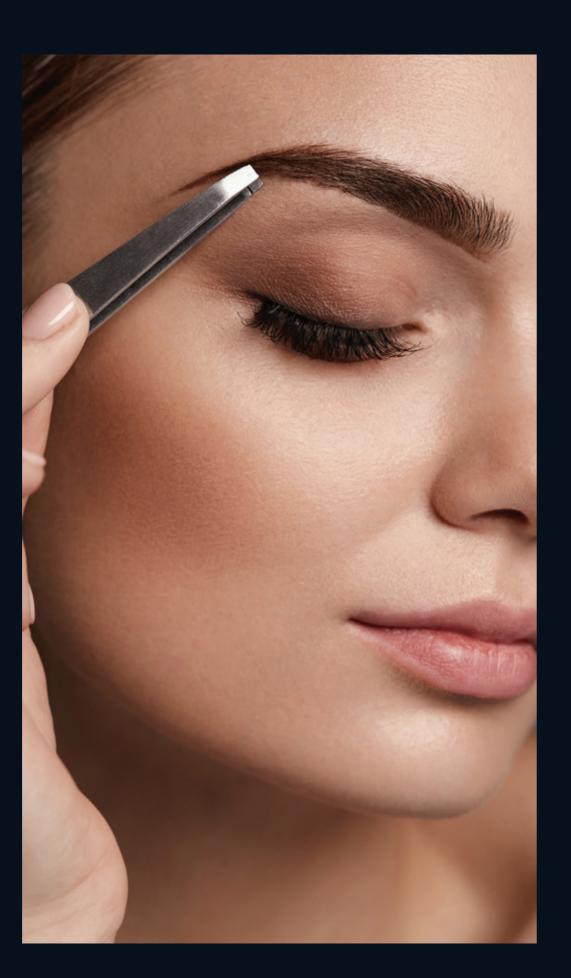

- 94 -

- 97 -

Create your own well designed eyebrows using the new Elixir Makeup Professional Slanted Tweezer. They come in flat and slanted tip.

Slanted eyebrow tweezers edges are hand-filled for grabbing long and thick eyebrow hairs evenly every time. After use, please remove any remaining hair and clean the tweezer using alcohol.

Flat eyebrow tweezers come with aligned points for controlled and precise eyebrow plucking.

553 - SET

- 96 -

- 98 -

- 99 -