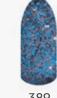

Thanks to the new formula, the varnishes dry in 40 seconds and last up to 8 days, after the first application.

- 61 -

. 03 -

- 64 -

- 65 -

058

NAIL POLISH GLITTER 40" FAST DRY

NAIL POLISH 3D 40" FAST DRY