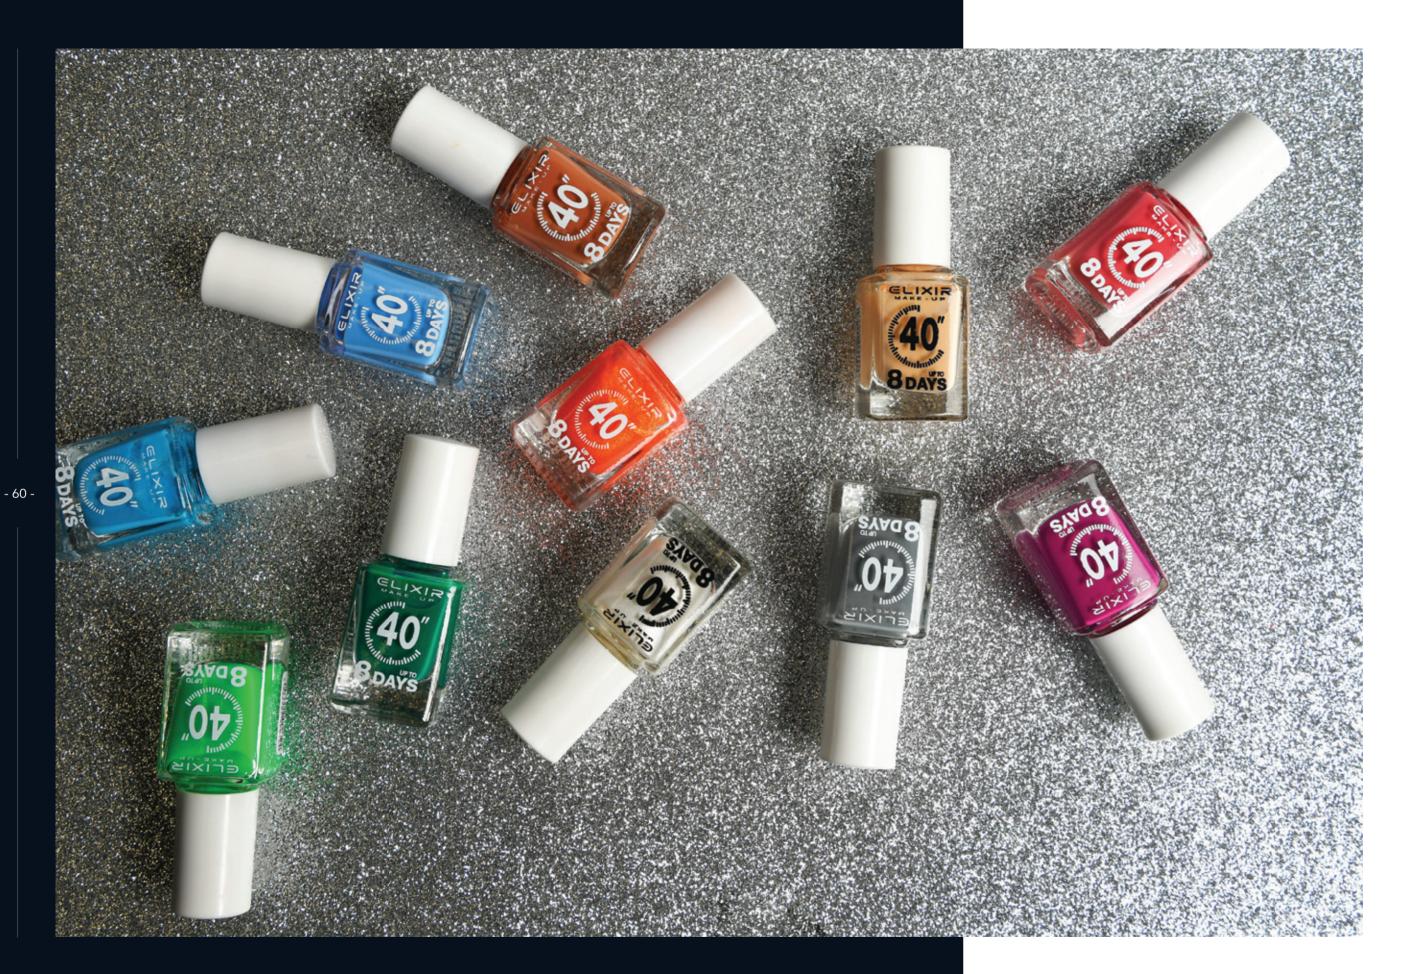

#### NAIL POLISH 40" FAST DRY

For a look that stands out, the new Elixir Make-Up varnish, with its rich color and soft texture, is your best ally.

Choose from hundreds of shades, without fear of color breaks or the need for multiple layers

Thanks to the new formula, the varnishes dry in 40 seconds and last up to 8 days, after the first application.

- 61 -

. 03 -

- 64 -

- 65 -

058

NAIL POLISH GLITTER 40" FAST DRY

NAIL POLISH 3D 40" FAST DRY