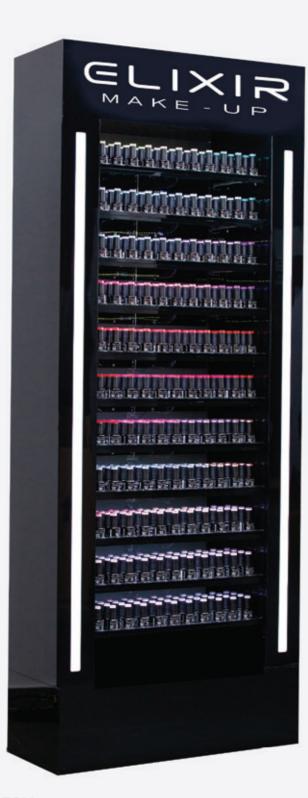

### ↑ 8859D Illuminated Single Wall Semigel Stand 8ml 228 colors

↑8859F

Illuminated Double Wall Semigel Stand 8ml 308 colors

160 x 34 x 210 cm (W x D x H)

- 127 -

Illuminated Single Wall Semigel Stand for 5ml 220 colors

↑8859H Illuminated Single Wall Semigel Stand for 15ml 121 colors

90 x 34 x 210 cm  $(W \times D \times H)$ 

Illuminated Triple Wall Semigel Stand 220 colors (5ml), 121 colors (15ml), 308 colors (8ml)

54 x 37 x 186 cm (W x D x H)