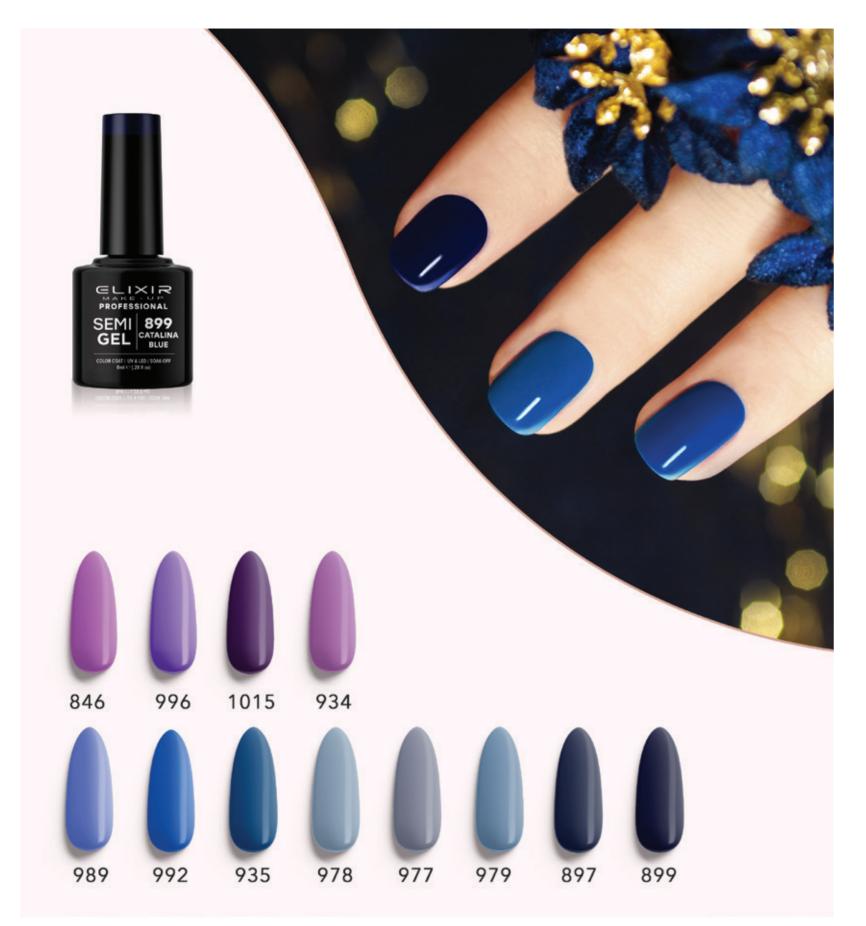

Cyclamen

Medium Orchid

Lagoon

Royal Blue

Mexican Blue

Blue Violet

- 33 -

1111 Silver City