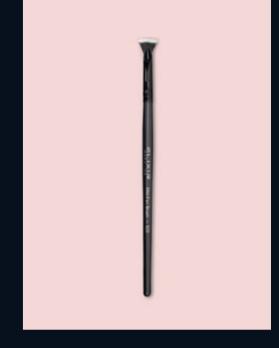

#### CREASE BRUSH

The crease brush is specially designed to apply and combine shadows on the crease of your eyelid. Its tapered tip is ideal for adding depth or making the eyes look bigger.

504