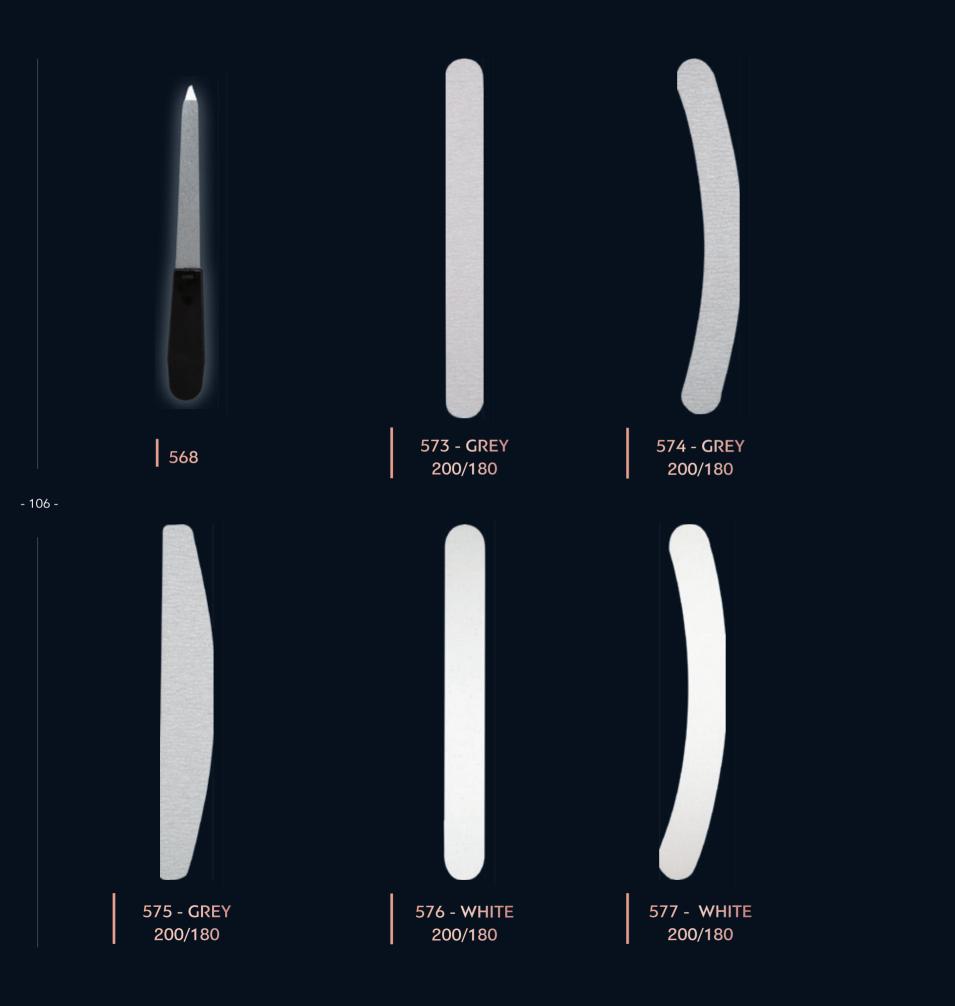

Material: Stainless steel

- 100 -

- 101 -

S

- 102 -

- 103 -

569 - SET (3PCS)

Elixir Makeup Professional Sand Paper Nail Files are double sided. The rough side is for shaping nails and the fine side is for smoothing them.

It is thicker than the common nail files and this makes it more rigid and easier to use.

Nail Files of exceptional quality and durability.

597 - SET (2PCS) 100/100

570 - SET (5PCS) 100/100

- 104 -

- 105 -

- 107 -