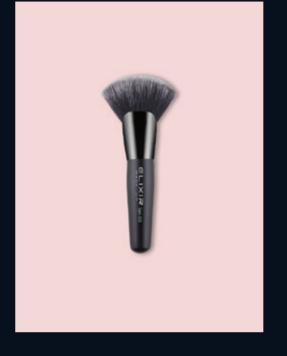

#### SMALL FAN BRUSH

The small fan brush is used to apply your highlighter and bronzer. The flat fan shape of the brush allows you to define your cheekbones and gently apply your highlighter.