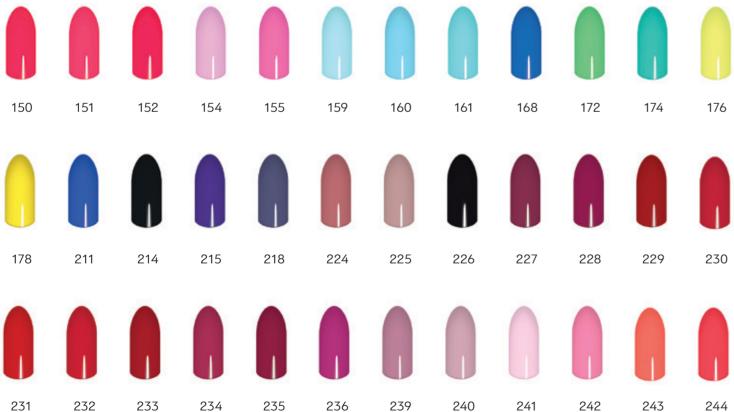

#### NAIL POLISH 40" FAST DRY

For a look that stands out, the new Elixir Make-Up varnish, with its rich color and soft texture, is your best ally.

Choose from hundreds of shades, without fear of color breaks or the need for multiple layers

Thanks to the new formula, the varnishes dry in 40 seconds and last up to 8 days, after the first application.

- 61 -

. 03 -

- 64 -

- 65 -

058

NAIL POLISH GLITTER 40" FAST DRY

NAIL POLISH 3D 40" FAST DRY